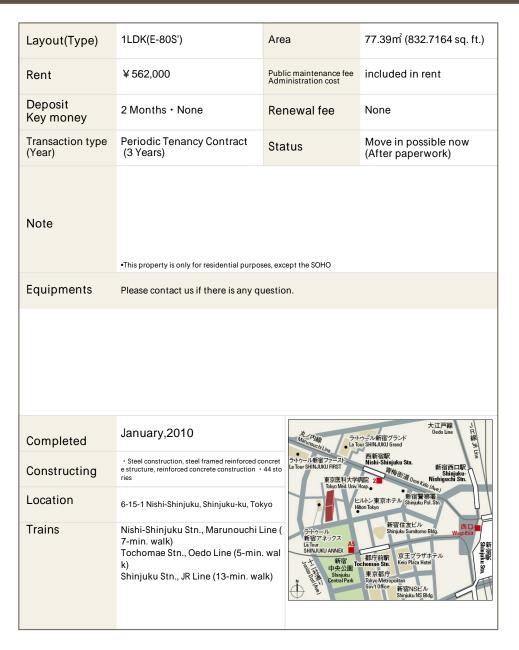

## CENTRAL PARK TOWER La Tour Shinjuku

## Apartment No. 2413 (24F)

Update Date: 2024/11/23 Next scheduled update date: Anytime

- 1 Lease guarantee agreement: required (by a guarantee company designated by us) Guarantee fee: 30% of lease for the first year, 8,000 yen/year for the second and subsequent years Fees may vary depending on the guarantee company - contact us for more details.
- 2 All rentals are on a first-come-first-served basis.
- 3 Multi-risk home insurance is mandatory.
- 4 Deposits equivalent to one month of rent are non-refundable at the end of the contract.
- 5 If the contract is terminated in less than one year, a penalty equivalent to one-month rent will be applied.
- 6 When disparities arise between the drawing and the actual construction, the actual construction takes precedence.

Sumitomo Realty & Development Co., Ltd.

Shinjuku NS Building, 2-4-1, Nishi-Shinjuku Shinjuku-ku, Tokyo 163-0820 Japan

Phone: +81-3-3346-9510

Phone: 0120-770-507

for Real estate company: +81-3-3346-9510 Please contact us if there is any question.