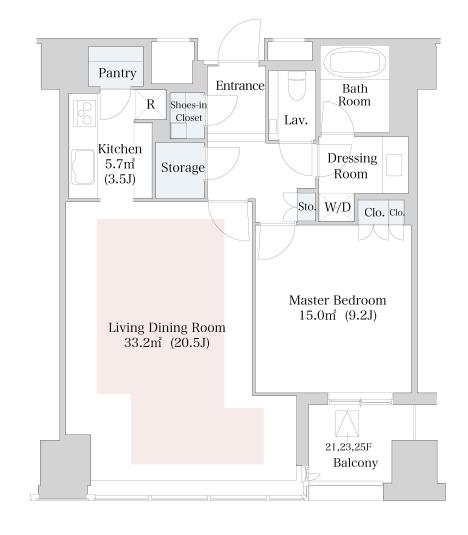

## CENTRAL PARK TOWER La Tour Shinjuku

## Apartment No. 2413 (24F)

Update Date: 2024/11/23 Next scheduled update date: Anytime

- 1 Lease guarantee agreement: required (by a guarantee company designated by us) Guarantee fee: 30% of lease for the first year, 8,000 yen/year for the second and subsequent years Fees may vary depending on the guarantee company - contact us for more details.
- 2 All rentals are on a first-come-first-served basis.
- 3 Multi-risk home insurance is mandatory.
- 4 Deposits equivalent to one month of rent are non-refundable at the end of the contract.
- 5 If the contract is terminated in less than one year, a penalty equivalent to one-month rent will be applied.
- 6 When disparities arise between the drawing and the actual construction, the actual construction takes precedence.