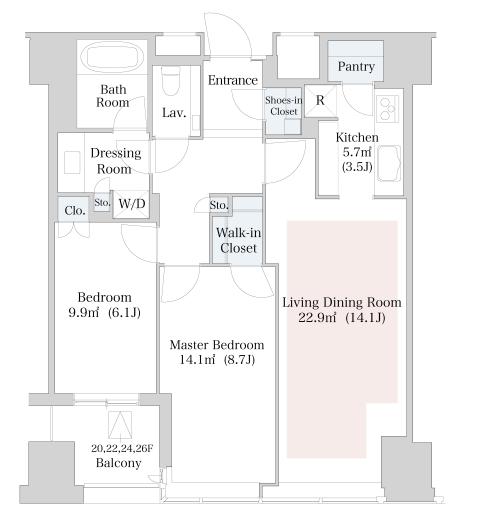

## CENTRAL PARK TOWER La Tour Shinjuku

## Apartment No. 2520 (25F)

Update Date: 2024/10/9 Next scheduled update date: Anytime

- 1 Lease guarantee agreement: required (by a guarantee company designated by us) Guarantee fee: 30% of lease for the first year, 8,000 yen/year for the second and subsequent years Fees may vary depending on the guarantee company - contact us for more details.
- 2 All rentals are on a first-come-first-served basis.
- 3 Multi-risk home insurance is mandatory.
- 4 Deposits equivalent to one month of rent are non-refundable at the end of the contract.
- 5 If the contract is terminated in less than one year, a penalty equivalent to one-month rent will be applied.
- 6 When disparities arise between the drawing and the actual construction, the actual construction takes precedence.