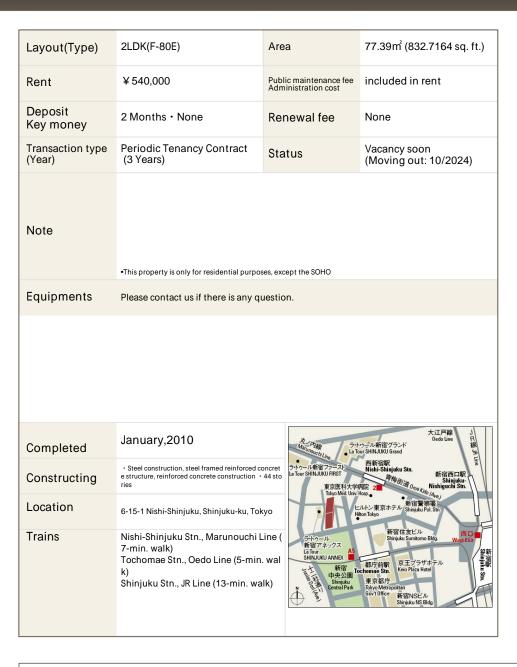

## CENTRAL PARK TOWER La Tour Shinjuku

## Apartment No. 2520 (25F)

Update Date: 2024/10/9 Next scheduled update date: Anytime

- 1 Lease guarantee agreement: required (by a guarantee company designated by us) Guarantee fee: 30% of lease for the first year, 8,000 yen/year for the second and subsequent years Fees may vary depending on the guarantee company - contact us for more details.
- 2 All rentals are on a first-come-first-served basis.
- 3 Multi-risk home insurance is mandatory.
- 4 Deposits equivalent to one month of rent are non-refundable at the end of the contract.
- 5 If the contract is terminated in less than one year, a penalty equivalent to one-month rent will be applied.
- 6 When disparities arise between the drawing and the actual construction, the actual construction takes precedence.