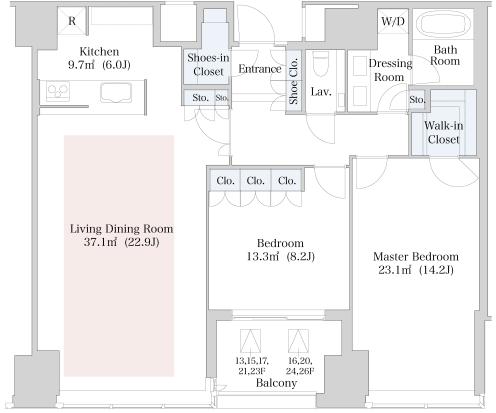

## CENTRAL PARK TOWER La Tour Shinjuku Apartment No. 2610 (26F)

Update Date: 2025/4/19 Next scheduled update date: Anytime

- 1 Lease guarantee agreement: required (by a guarantee company designated by us) Guarantee fee: 30% of lease for the first year, 8,000 yen/year for the second and subsequent years Fees may vary depending on the guarantee company - contact us for more details
- All rentals are on a first-come-first-served basis.
- Multi-risk home insurance is mandatory.
- Deposits equivalent to one month of rent are non-refundable at the end of the contract.
- 5 If the contract is terminated in less than one year, a penalty equivalent to one-month rent will be applied.
- 6 When disparities arise between the drawing and the actual construction, the actual construction takes precedence.