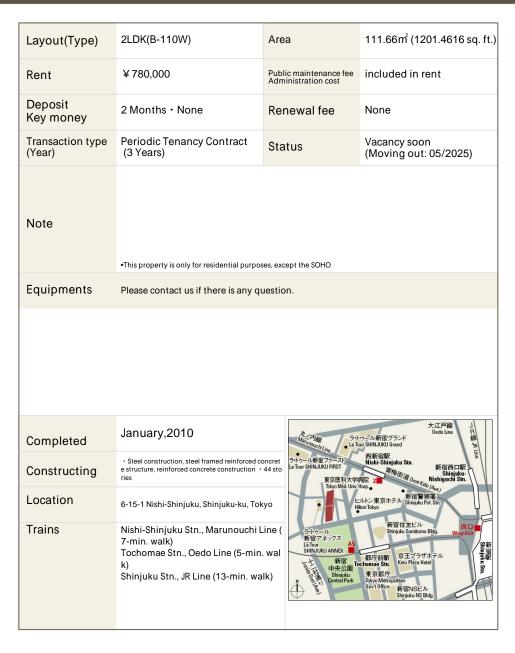

## CENTRAL PARK TOWER La Tour Shinjuku Apartment No. 2610 (26F)

Update Date: 2025/4/19 Next scheduled update date: Anytime

- 1 Lease guarantee agreement: required (by a guarantee company designated by us) Guarantee fee: 30% of lease for the first year, 8,000 yen/year for the second and subsequent years Fees may vary depending on the guarantee company - contact us for more details
- All rentals are on a first-come-first-served basis.
- Multi-risk home insurance is mandatory.
- Deposits equivalent to one month of rent are non-refundable at the end of the contract.
- 5 If the contract is terminated in less than one year, a penalty equivalent to one-month rent will be applied.
- 6 When disparities arise between the drawing and the actual construction, the actual construction takes precedence.