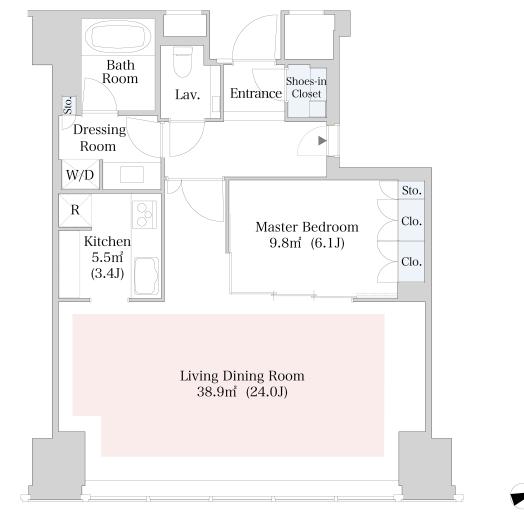

## CENTRAL PARK TOWER La Tour Shinjuku

## Apartment No. 2714 (27F)

Update Date: 2024/11/23 Next scheduled update date: Anytime

- 1 Lease guarantee agreement: required (by a guarantee company designated by us) Guarantee fee: 30% of lease for the first year, 8,000 yen/year for the second and subsequent years Fees may vary depending on the guarantee company - contact us for more details.
- 2 All rentals are on a first-come-first-served basis.
- 3 Multi-risk home insurance is mandatory.
- 4 Deposits equivalent to one month of rent are non-refundable at the end of the contract.
- 5 If the contract is terminated in less than one year, a penalty equivalent to one-month rent will be applied.
- 6 When disparities arise between the drawing and the actual construction, the actual construction takes precedence.