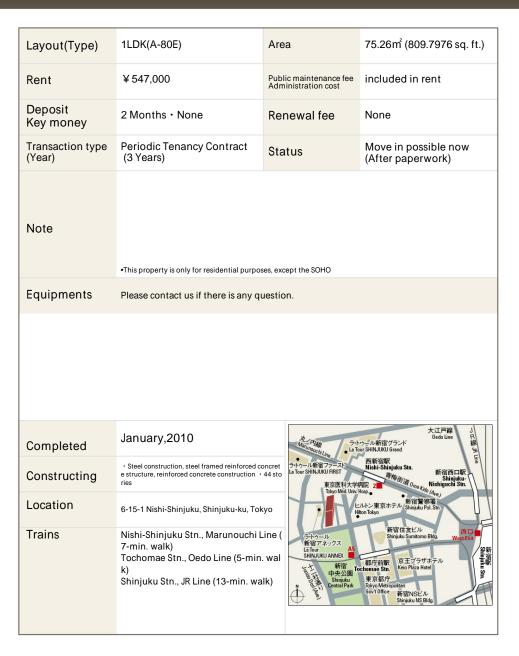

## CENTRAL PARK TOWER La Tour Shinjuku

## Apartment No. 2714 (27F)

Update Date: 2024/11/23 Next scheduled update date: Anytime

- 1 Lease guarantee agreement: required (by a guarantee company designated by us) Guarantee fee: 30% of lease for the first year, 8,000 yen/year for the second and subsequent years Fees may vary depending on the guarantee company - contact us for more details.
- 2 All rentals are on a first-come-first-served basis.
- 3 Multi-risk home insurance is mandatory.
- 4 Deposits equivalent to one month of rent are non-refundable at the end of the contract.
- 5 If the contract is terminated in less than one year, a penalty equivalent to one-month rent will be applied.
- 6 When disparities arise between the drawing and the actual construction, the actual construction takes precedence.