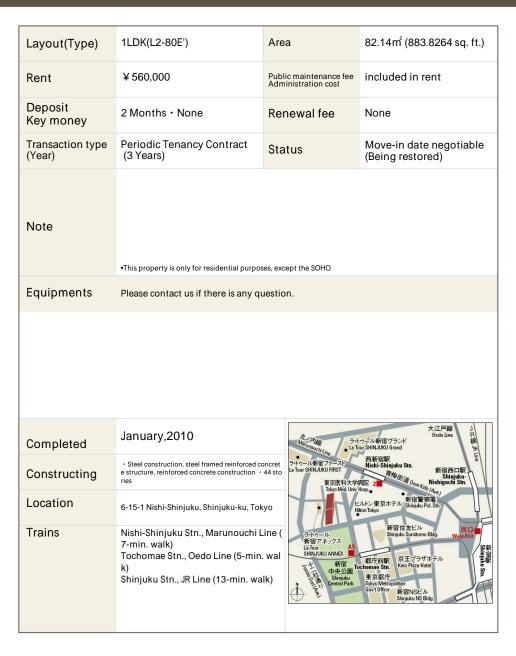

## CENTRAL PARK TOWER La Tour Shinjuku

## Apartment No. 2819 (28F)

Update Date: 2024/11/23 Next scheduled update date: Anytime

- 1 Lease guarantee agreement: required (by a guarantee company designated by us) Guarantee fee: 30% of lease for the first year, 8,000 yen/year for the second and subsequent years Fees may vary depending on the guarantee company - contact us for more details.
- 2 All rentals are on a first-come-first-served basis.
- 3 Multi-risk home insurance is mandatory.
- 4 Deposits equivalent to one month of rent are non-refundable at the end of the contract.
- 5 If the contract is terminated in less than one year, a penalty equivalent to one-month rent will be applied.
- 6 When disparities arise between the drawing and the actual construction, the actual construction takes precedence.