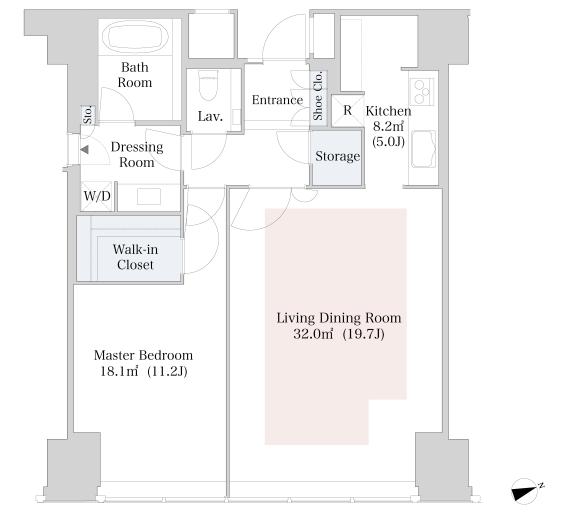

## CENTRAL PARK TOWER La Tour Shinjuku

## Apartment No. 2819 (28F)

Update Date: 2024/11/23 Next scheduled update date: Anytime

- 1 Lease guarantee agreement: required (by a guarantee company designated by us) Guarantee fee: 30% of lease for the first year, 8,000 yen/year for the second and subsequent years Fees may vary depending on the guarantee company - contact us for more details.
- 2 All rentals are on a first-come-first-served basis.
- 3 Multi-risk home insurance is mandatory.
- 4 Deposits equivalent to one month of rent are non-refundable at the end of the contract.
- 5 If the contract is terminated in less than one year, a penalty equivalent to one-month rent will be applied.
- 6 When disparities arise between the drawing and the actual construction, the actual construction takes precedence.