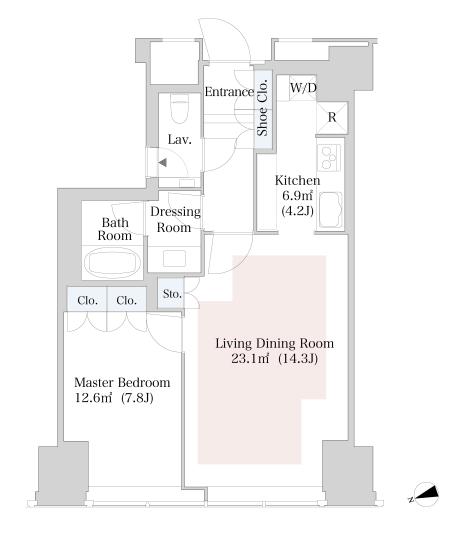

## Apartment No. 3107 (31F)

Update Date: 2025/1/19 Next scheduled update date: Anytime

| Layout(Type)            | 1LDK(A2-60W')                                                                                        | Area                                          | 59.97m² (645.2772 sq. ft.)                                                                                                                                                                                                                                                                                                                                                                                                                                                                                                                                                                                                                                                                                                                                                                                                                                                                                                                                                                                                                                                                                                                                                                                                                                                                                                                                                                                                                                                                                                                                                                                                                                                                                                                                                                                                                                                                                                                                                                                                                                                                                                      |  |
|-------------------------|------------------------------------------------------------------------------------------------------|-----------------------------------------------|---------------------------------------------------------------------------------------------------------------------------------------------------------------------------------------------------------------------------------------------------------------------------------------------------------------------------------------------------------------------------------------------------------------------------------------------------------------------------------------------------------------------------------------------------------------------------------------------------------------------------------------------------------------------------------------------------------------------------------------------------------------------------------------------------------------------------------------------------------------------------------------------------------------------------------------------------------------------------------------------------------------------------------------------------------------------------------------------------------------------------------------------------------------------------------------------------------------------------------------------------------------------------------------------------------------------------------------------------------------------------------------------------------------------------------------------------------------------------------------------------------------------------------------------------------------------------------------------------------------------------------------------------------------------------------------------------------------------------------------------------------------------------------------------------------------------------------------------------------------------------------------------------------------------------------------------------------------------------------------------------------------------------------------------------------------------------------------------------------------------------------|--|
| Rent                    | ¥ 410,000                                                                                            | Public maintenance fee<br>Administration cost | included in rent                                                                                                                                                                                                                                                                                                                                                                                                                                                                                                                                                                                                                                                                                                                                                                                                                                                                                                                                                                                                                                                                                                                                                                                                                                                                                                                                                                                                                                                                                                                                                                                                                                                                                                                                                                                                                                                                                                                                                                                                                                                                                                                |  |
| Deposit<br>Key money    | 2 Months • None                                                                                      | Renewal fee                                   | None                                                                                                                                                                                                                                                                                                                                                                                                                                                                                                                                                                                                                                                                                                                                                                                                                                                                                                                                                                                                                                                                                                                                                                                                                                                                                                                                                                                                                                                                                                                                                                                                                                                                                                                                                                                                                                                                                                                                                                                                                                                                                                                            |  |
| Transaction type (Year) | Periodic Tenancy Contract<br>(3 Years)                                                               | Status                                        | Vacancy soon<br>(Moving out: 02/2025)                                                                                                                                                                                                                                                                                                                                                                                                                                                                                                                                                                                                                                                                                                                                                                                                                                                                                                                                                                                                                                                                                                                                                                                                                                                                                                                                                                                                                                                                                                                                                                                                                                                                                                                                                                                                                                                                                                                                                                                                                                                                                           |  |
| Note                    | •This property is only for residential purpos                                                        | ses, except the SOHO                          |                                                                                                                                                                                                                                                                                                                                                                                                                                                                                                                                                                                                                                                                                                                                                                                                                                                                                                                                                                                                                                                                                                                                                                                                                                                                                                                                                                                                                                                                                                                                                                                                                                                                                                                                                                                                                                                                                                                                                                                                                                                                                                                                 |  |
| Equipments              | Please contact us if there is any question.                                                          |                                               |                                                                                                                                                                                                                                                                                                                                                                                                                                                                                                                                                                                                                                                                                                                                                                                                                                                                                                                                                                                                                                                                                                                                                                                                                                                                                                                                                                                                                                                                                                                                                                                                                                                                                                                                                                                                                                                                                                                                                                                                                                                                                                                                 |  |
|                         |                                                                                                      |                                               | 大江戸線 J                                                                                                                                                                                                                                                                                                                                                                                                                                                                                                                                                                                                                                                                                                                                                                                                                                                                                                                                                                                                                                                                                                                                                                                                                                                                                                                                                                                                                                                                                                                                                                                                                                                                                                                                                                                                                                                                                                                                                                                                                                                                                                                          |  |
| Completed               | January,2010                                                                                         | カン内線 ラート<br>Marunouchi Line La To             | のedo Line R<br>Manunocch Line マトトウール新宿グランド<br>ta Tour SHINJUKU Grand                                                                                                                                                                                                                                                                                                                                                                                                                                                                                                                                                                                                                                                                                                                                                                                                                                                                                                                                                                                                                                                                                                                                                                                                                                                                                                                                                                                                                                                                                                                                                                                                                                                                                                                                                                                                                                                                                                                                                                                                                                                            |  |
| Constructing            | Steel construction, steel framed reinforced or<br>e structure, reinforced concrete construction ries | oncret<br>44 sto                              | ラトラール新宿ファースト<br>La Tour SHINJUKU PIRST Républikus Stn. 新宿西口駅 Shinjuku Stn. 新宿西口駅 Shinjuku 東京医科大学郭院 2 Nishinjuku Stn. Nishinjuku |  |
| Location                | 6-15-1 Nishi-Shinjuku, Shinjuku-ku, Tok                                                              |                                               | #福音 本の                                                                                                                                                                                                                                                                                                                                                                                                                                                                                                                                                                                                                                                                                                                                                                                                                                                                                                                                                                                                                                                                                                                                                                                                                                                                                                                                                                                                                                                                                                                                                                                                                                                                                                                                                                                                                                                                                                                                                                                                                                                                                                                          |  |
| Trains                  | Nishi-Shinjuku Stn., Marunouchi L<br>7-min. walk)<br>Tochomae Stn., Oedo Line (5-min.                | 新宿アネックス<br>La Tour A5                         |                                                                                                                                                                                                                                                                                                                                                                                                                                                                                                                                                                                                                                                                                                                                                                                                                                                                                                                                                                                                                                                                                                                                                                                                                                                                                                                                                                                                                                                                                                                                                                                                                                                                                                                                                                                                                                                                                                                                                                                                                                                                                                                                 |  |