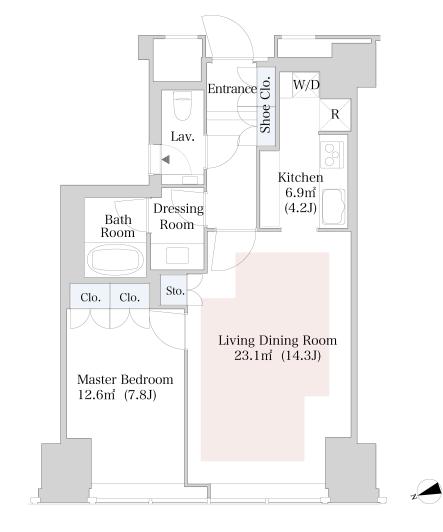

## Apartment No. 3206 (32F)

Update Date: 2025/1/19 Next scheduled update date: Anytime

| Layout(Type)            | 1LDK(A2-60W')                                                                                                                    | Area                                                               | 59.97m² (645.2772 sq. ft.)                                                                                                                                                                                                                                                                                                                                                                                                                                                                                                                                                                                                                                                                                                                                                                                                                                                                                                                                                                                                                                                                                                                                                                                                                                                                                                                                                                                                                                                                                                                                                                                                                                                                                                                                                                                                                                                                                                                                                                                                                                                                                                   |  |
|-------------------------|----------------------------------------------------------------------------------------------------------------------------------|--------------------------------------------------------------------|------------------------------------------------------------------------------------------------------------------------------------------------------------------------------------------------------------------------------------------------------------------------------------------------------------------------------------------------------------------------------------------------------------------------------------------------------------------------------------------------------------------------------------------------------------------------------------------------------------------------------------------------------------------------------------------------------------------------------------------------------------------------------------------------------------------------------------------------------------------------------------------------------------------------------------------------------------------------------------------------------------------------------------------------------------------------------------------------------------------------------------------------------------------------------------------------------------------------------------------------------------------------------------------------------------------------------------------------------------------------------------------------------------------------------------------------------------------------------------------------------------------------------------------------------------------------------------------------------------------------------------------------------------------------------------------------------------------------------------------------------------------------------------------------------------------------------------------------------------------------------------------------------------------------------------------------------------------------------------------------------------------------------------------------------------------------------------------------------------------------------|--|
| Rent                    | ¥ 410,000                                                                                                                        | Public maintenance fee<br>Administration cost                      | included in rent                                                                                                                                                                                                                                                                                                                                                                                                                                                                                                                                                                                                                                                                                                                                                                                                                                                                                                                                                                                                                                                                                                                                                                                                                                                                                                                                                                                                                                                                                                                                                                                                                                                                                                                                                                                                                                                                                                                                                                                                                                                                                                             |  |
| Deposit<br>Key money    | 2 Months • None                                                                                                                  | Renewal fee                                                        | None                                                                                                                                                                                                                                                                                                                                                                                                                                                                                                                                                                                                                                                                                                                                                                                                                                                                                                                                                                                                                                                                                                                                                                                                                                                                                                                                                                                                                                                                                                                                                                                                                                                                                                                                                                                                                                                                                                                                                                                                                                                                                                                         |  |
| Transaction type (Year) | Periodic Tenancy Contract<br>(3 Years)                                                                                           | Status                                                             | Move-in date negotiable (Being restored)                                                                                                                                                                                                                                                                                                                                                                                                                                                                                                                                                                                                                                                                                                                                                                                                                                                                                                                                                                                                                                                                                                                                                                                                                                                                                                                                                                                                                                                                                                                                                                                                                                                                                                                                                                                                                                                                                                                                                                                                                                                                                     |  |
| Note                    | •This property is only for residential purpo:                                                                                    | ses, except the SOHO                                               |                                                                                                                                                                                                                                                                                                                                                                                                                                                                                                                                                                                                                                                                                                                                                                                                                                                                                                                                                                                                                                                                                                                                                                                                                                                                                                                                                                                                                                                                                                                                                                                                                                                                                                                                                                                                                                                                                                                                                                                                                                                                                                                              |  |
| Equipments              | Please contact us if there is any question.                                                                                      |                                                                    |                                                                                                                                                                                                                                                                                                                                                                                                                                                                                                                                                                                                                                                                                                                                                                                                                                                                                                                                                                                                                                                                                                                                                                                                                                                                                                                                                                                                                                                                                                                                                                                                                                                                                                                                                                                                                                                                                                                                                                                                                                                                                                                              |  |
|                         |                                                                                                                                  |                                                                    |                                                                                                                                                                                                                                                                                                                                                                                                                                                                                                                                                                                                                                                                                                                                                                                                                                                                                                                                                                                                                                                                                                                                                                                                                                                                                                                                                                                                                                                                                                                                                                                                                                                                                                                                                                                                                                                                                                                                                                                                                                                                                                                              |  |
| Completed               | January,2010                                                                                                                     | Marunouchi Line La To                                              | 大江戸線 Oedo Line National Line フートウール新宿プランド La Tour SHINJUKU Grand ラートウール新宿フラースト Wishi-Shinjuku Stn. 新宿西口駅 Shinjuku Stn. Shinjuku Stn. Shinjuku Stn. Shinjuku Stn. National Line Nationa |  |
| Constructing            | Steel construction, steel framed reinforced or<br>e structure, reinforced concrete construction ries                             | oncret<br>44 sto J・トゥール新宿ファースト<br>La Tour SHINJUKU FIRST<br>東京医科大学 |                                                                                                                                                                                                                                                                                                                                                                                                                                                                                                                                                                                                                                                                                                                                                                                                                                                                                                                                                                                                                                                                                                                                                                                                                                                                                                                                                                                                                                                                                                                                                                                                                                                                                                                                                                                                                                                                                                                                                                                                                                                                                                                              |  |
| Location                | 6-15-1 Nishi-Shinjuku, Shinjuku-ku, Tok                                                                                          |                                                                    |                                                                                                                                                                                                                                                                                                                                                                                                                                                                                                                                                                                                                                                                                                                                                                                                                                                                                                                                                                                                                                                                                                                                                                                                                                                                                                                                                                                                                                                                                                                                                                                                                                                                                                                                                                                                                                                                                                                                                                                                                                                                                                                              |  |
| Trains                  | Nishi-Shinjuku Stn., Marunouchi I<br>7-min. walk)<br>Tochomae Stn., Oedo Line (5-min<br>k)<br>Shinjuku Stn., JR Line (13-min. wa | 新宿アネックス<br>La Tour<br>SHINJUKU ANNEX                               |                                                                                                                                                                                                                                                                                                                                                                                                                                                                                                                                                                                                                                                                                                                                                                                                                                                                                                                                                                                                                                                                                                                                                                                                                                                                                                                                                                                                                                                                                                                                                                                                                                                                                                                                                                                                                                                                                                                                                                                                                                                                                                                              |  |