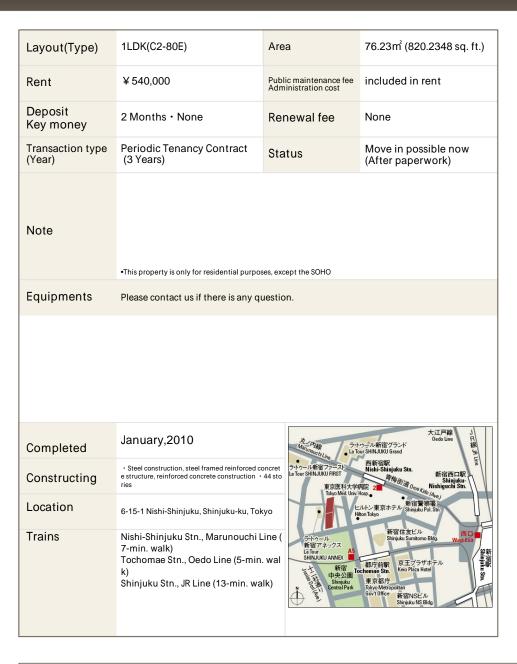

## CENTRAL PARK TOWER La Tour Shinjuku

## Apartment No. 3218 (32F)

Update Date: 2024/11/23 Next scheduled update date: Anytime

- 1 Lease guarantee agreement: required (by a guarantee company designated by us) Guarantee fee: 30% of lease for the first year, 8,000 yen/year for the second and subsequent years Fees may vary depending on the guarantee company - contact us for more details.
- 2 All rentals are on a first-come-first-served basis.
- 3 Multi-risk home insurance is mandatory.
- 4 Deposits equivalent to one month of rent are non-refundable at the end of the contract.
- 5 If the contract is terminated in less than one year, a penalty equivalent to one-month rent will be applied.
- 6 When disparities arise between the drawing and the actual construction, the actual construction takes precedence.