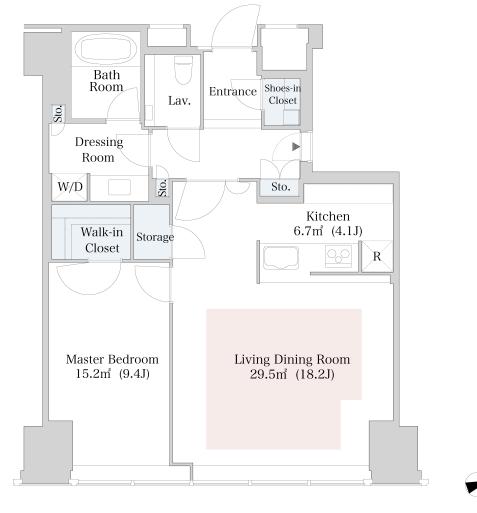

## CENTRAL PARK TOWER La Tour Shinjuku

## Apartment No. 3218 (32F)

Update Date: 2024/11/23 Next scheduled update date: Anytime

- 1 Lease guarantee agreement: required (by a guarantee company designated by us) Guarantee fee: 30% of lease for the first year, 8,000 yen/year for the second and subsequent years Fees may vary depending on the guarantee company - contact us for more details.
- 2 All rentals are on a first-come-first-served basis.
- 3 Multi-risk home insurance is mandatory.
- 4 Deposits equivalent to one month of rent are non-refundable at the end of the contract.
- 5 If the contract is terminated in less than one year, a penalty equivalent to one-month rent will be applied.
- 6 When disparities arise between the drawing and the actual construction, the actual construction takes precedence.