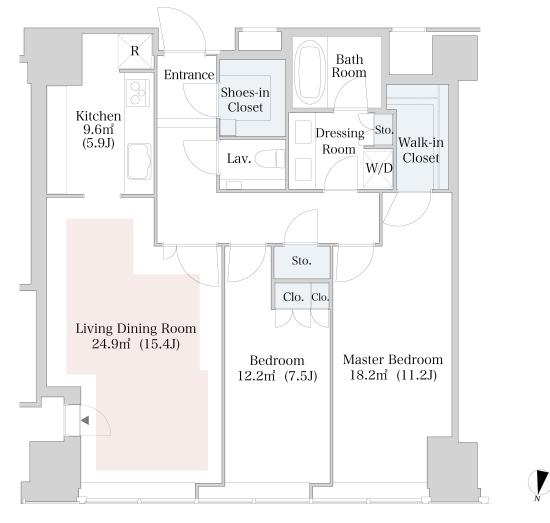

## CENTRAL PARK TOWER La Tour Shinjuku Apartment No. 3301 (33F)

Update Date: 2025/1/19 Next scheduled update date: Anytime





- 1 Lease guarantee agreement: required (by a guarantee company designated by us) Guarantee fee: 30% of lease for the first year, 8,000 yen/year for the second and subsequent years Fees may vary depending on the guarantee company - contact us for more details
- All rentals are on a first-come-first-served basis.
- Multi-risk home insurance is mandatory.
- Deposits equivalent to one month of rent are non-refundable at the end of the contract.
- If the contract is terminated in less than one year, a penalty equivalent to one-month rent will be applied.
- 6 When disparities arise between the drawing and the actual construction, the actual construction takes precedence.

Sumitomo Realty & Development Co., Ltd.

Shinjuku NS Building, 2-4-1, Nishi-Shinjuku Shinjuku-ku, Tokyo 163-0820 Japan

Ph