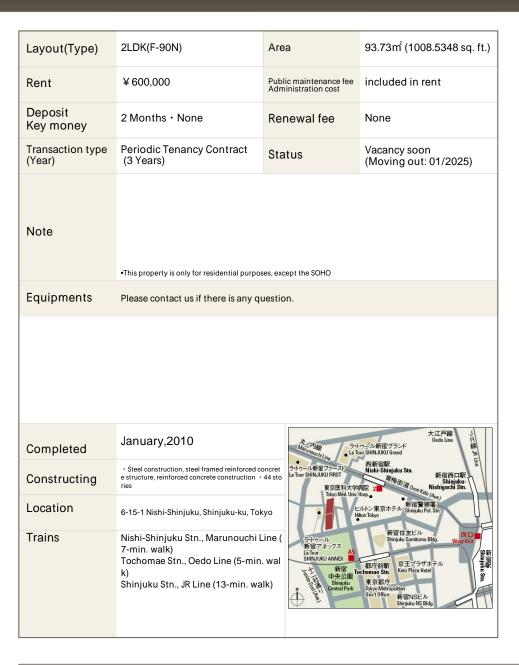

## CENTRAL PARK TOWER La Tour Shinjuku Apartment No. 3301 (33F)

Update Date: 2025/1/19 Next scheduled update date: Anytime

- 1 Lease guarantee agreement: required (by a guarantee company designated by us) Guarantee fee: 30% of lease for the first year, 8,000 yen/year for the second and subsequent years Fees may vary depending on the guarantee company - contact us for more details
- All rentals are on a first-come-first-served basis.
- Multi-risk home insurance is mandatory.
- Deposits equivalent to one month of rent are non-refundable at the end of the contract.
- If the contract is terminated in less than one year, a penalty equivalent to one-month rent will be applied.
- 6 When disparities arise between the drawing and the actual construction, the actual construction takes precedence.