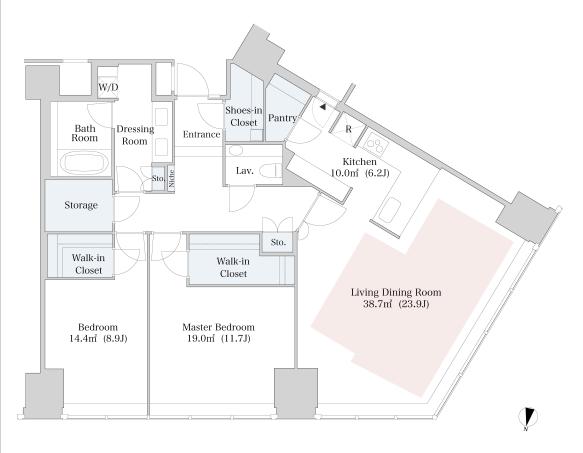

## CENTRAL PARK TOWER La Tour Shinjuku Apartment No. 3502 (35F)

Update Date: 2024/11/23 Next scheduled update date: Anytime

| Layout(Type)            | 2LDK(B1-120W)                                                                                                                    | Area                                             | 124.84m² (1343.2784 sq. ft.)                                                                                                                                                                                                                                                                                                                                                                                                                                                                                                                                                                                                                                                                                                                                                                                                                                                                                                                                                                                                                                                                                                                                                                                                                                                                                                                                                                                                                                                                                                                                                                                                                                                                                                                                                                                                                                                                                                                                                                                                                                                                                                 |  |
|-------------------------|----------------------------------------------------------------------------------------------------------------------------------|--------------------------------------------------|------------------------------------------------------------------------------------------------------------------------------------------------------------------------------------------------------------------------------------------------------------------------------------------------------------------------------------------------------------------------------------------------------------------------------------------------------------------------------------------------------------------------------------------------------------------------------------------------------------------------------------------------------------------------------------------------------------------------------------------------------------------------------------------------------------------------------------------------------------------------------------------------------------------------------------------------------------------------------------------------------------------------------------------------------------------------------------------------------------------------------------------------------------------------------------------------------------------------------------------------------------------------------------------------------------------------------------------------------------------------------------------------------------------------------------------------------------------------------------------------------------------------------------------------------------------------------------------------------------------------------------------------------------------------------------------------------------------------------------------------------------------------------------------------------------------------------------------------------------------------------------------------------------------------------------------------------------------------------------------------------------------------------------------------------------------------------------------------------------------------------|--|
| Rent                    | ¥ 900,000                                                                                                                        | Public maintenance fee<br>Administration cost    | included in rent                                                                                                                                                                                                                                                                                                                                                                                                                                                                                                                                                                                                                                                                                                                                                                                                                                                                                                                                                                                                                                                                                                                                                                                                                                                                                                                                                                                                                                                                                                                                                                                                                                                                                                                                                                                                                                                                                                                                                                                                                                                                                                             |  |
| Deposit<br>Key money    | 2 Months • None                                                                                                                  | Renewal fee                                      | None                                                                                                                                                                                                                                                                                                                                                                                                                                                                                                                                                                                                                                                                                                                                                                                                                                                                                                                                                                                                                                                                                                                                                                                                                                                                                                                                                                                                                                                                                                                                                                                                                                                                                                                                                                                                                                                                                                                                                                                                                                                                                                                         |  |
| Transaction type (Year) | Periodic Tenancy Contract<br>(3 Years)                                                                                           | Status                                           | Vacancy soon<br>(Moving out: 11/2024)                                                                                                                                                                                                                                                                                                                                                                                                                                                                                                                                                                                                                                                                                                                                                                                                                                                                                                                                                                                                                                                                                                                                                                                                                                                                                                                                                                                                                                                                                                                                                                                                                                                                                                                                                                                                                                                                                                                                                                                                                                                                                        |  |
| Note                    | •This property is only for residential purpo                                                                                     | ses, except the SOHO                             |                                                                                                                                                                                                                                                                                                                                                                                                                                                                                                                                                                                                                                                                                                                                                                                                                                                                                                                                                                                                                                                                                                                                                                                                                                                                                                                                                                                                                                                                                                                                                                                                                                                                                                                                                                                                                                                                                                                                                                                                                                                                                                                              |  |
| Equipments              | Please contact us if there is any question.                                                                                      |                                                  |                                                                                                                                                                                                                                                                                                                                                                                                                                                                                                                                                                                                                                                                                                                                                                                                                                                                                                                                                                                                                                                                                                                                                                                                                                                                                                                                                                                                                                                                                                                                                                                                                                                                                                                                                                                                                                                                                                                                                                                                                                                                                                                              |  |
|                         |                                                                                                                                  |                                                  |                                                                                                                                                                                                                                                                                                                                                                                                                                                                                                                                                                                                                                                                                                                                                                                                                                                                                                                                                                                                                                                                                                                                                                                                                                                                                                                                                                                                                                                                                                                                                                                                                                                                                                                                                                                                                                                                                                                                                                                                                                                                                                                              |  |
| Completed               | January,2010                                                                                                                     | Manurouchi Lina                                  | 東京医科大学院院 20 Mistinguchi Shr. Mistinguc |  |
| Constructing            | Steel construction, steel framed reinforced of<br>e structure, reinforced concrete construction ries                             | oncret<br>44 sto A Tour SHINJUKU FIRST<br>東京医科大学 |                                                                                                                                                                                                                                                                                                                                                                                                                                                                                                                                                                                                                                                                                                                                                                                                                                                                                                                                                                                                                                                                                                                                                                                                                                                                                                                                                                                                                                                                                                                                                                                                                                                                                                                                                                                                                                                                                                                                                                                                                                                                                                                              |  |
| Location                | 6-15-1 Nishi-Shinjuku, Shinjuku-ku, Tok                                                                                          |                                                  |                                                                                                                                                                                                                                                                                                                                                                                                                                                                                                                                                                                                                                                                                                                                                                                                                                                                                                                                                                                                                                                                                                                                                                                                                                                                                                                                                                                                                                                                                                                                                                                                                                                                                                                                                                                                                                                                                                                                                                                                                                                                                                                              |  |
| Trains                  | Nishi-Shinjuku Stn., Marunouchi I<br>7-min. walk)<br>Tochomae Stn., Oedo Line (5-min<br>k)<br>Shinjuku Stn., JR Line (13-min. wa | 新宿アネックス<br>La Tour A5<br>SHINJUKU ANNEX          |                                                                                                                                                                                                                                                                                                                                                                                                                                                                                                                                                                                                                                                                                                                                                                                                                                                                                                                                                                                                                                                                                                                                                                                                                                                                                                                                                                                                                                                                                                                                                                                                                                                                                                                                                                                                                                                                                                                                                                                                                                                                                                                              |  |