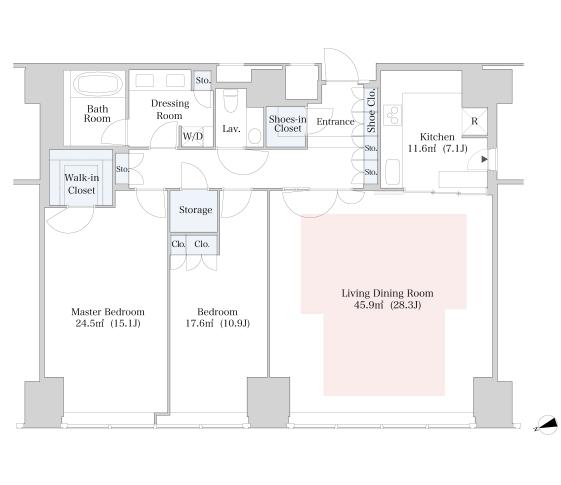

## CENTRAL PARK TOWER La Tour Shinjuku Apartment No. 3605 (36F)

Update Date : 2025/3/15 Next scheduled update date: Anytime

| Layout(Type)               | 2LDK(A-140W)                                                                                              | Area                                          | 136.16m² (1465.0816 sq. ft.)                                                                              |  |  |
|----------------------------|-----------------------------------------------------------------------------------------------------------|-----------------------------------------------|-----------------------------------------------------------------------------------------------------------|--|--|
| Rent                       | ¥ 970,000                                                                                                 | Public maintenance fee<br>Administration cost | included in rent                                                                                          |  |  |
| Deposit<br>Key money       | 2 Months • None                                                                                           | Renewal fee                                   | None                                                                                                      |  |  |
| Transaction type<br>(Year) | Periodic Tenancy Contract<br>(3 Years)                                                                    | Status                                        | Vacancy soon<br>(Moving out: 05/2025)                                                                     |  |  |
| Note                       | •This property is only for residential purpos                                                             | ies, except the SOHO                          |                                                                                                           |  |  |
| Equipments                 | Please contact us if there is any question.                                                               |                                               |                                                                                                           |  |  |
|                            |                                                                                                           |                                               |                                                                                                           |  |  |
| Completed                  | January,2010                                                                                              | ManunouchiLine                                | 大江戸線 J<br>Dedo Line 界<br>wr SHINJUKU Grand 多                                                              |  |  |
| Constructing               | Steel construction, steel framed reinforced co<br>e structure, reinforced concrete construction •<br>ries | oncret<br>44 sto<br>東京医科大学                    | ラ・ウール新宿ファースト<br>La Tour SHINJUKU FIRST<br>東京医科大学病院 2015年の1月15日の1月1日の1日の1日の1日の1日の1日の1日の1日の1日の1日の1日の1日の1日の1 |  |  |
| Location                   |                                                                                                           |                                               | Tokyo Mid Univ Hoap                                                                                       |  |  |
|                            | 6-15-1 Nishi-Shinjuku, Shinjuku-ku, Tok                                                                   | yo                                            | ルトン東京ホテル<br>Shinuku Pol Sto                                                                               |  |  |