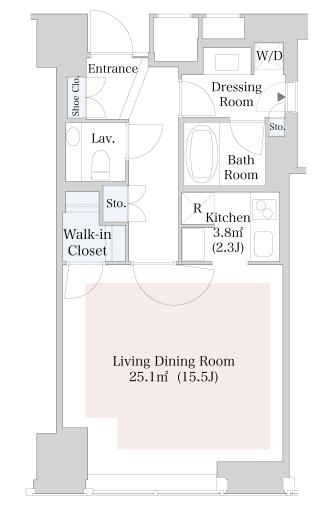

## Apartment No. 3617 (36F)

Update Date: 2024/11/23 Next scheduled update date: Anytime

| Layout(Type)            | 1R(B-50E)                                                                                                                        | Area                                                       | 49.62m² (533.9112 sq. ft.)            |  |
|-------------------------|----------------------------------------------------------------------------------------------------------------------------------|------------------------------------------------------------|---------------------------------------|--|
| Rent                    | ¥ 330,000                                                                                                                        | Public maintenance fee<br>Administration cost              | included in rent                      |  |
| Deposit<br>Key money    | 2 Months • None                                                                                                                  | Renewal fee                                                | None                                  |  |
| Transaction type (Year) | Periodic Tenancy Contract<br>(3 Years)                                                                                           | Status                                                     | Vacancy soon<br>(Moving out: 11/2024) |  |
| Note                    | •This property is only for residential purpo                                                                                     | ses, except the SOHO                                       |                                       |  |
| Equipments              | Please contact us if there is any question.                                                                                      |                                                            |                                       |  |
|                         |                                                                                                                                  |                                                            |                                       |  |
| Completed               | January,2010                                                                                                                     | Marunouchi Line • La Ti                                    | 大江戸線 Oedo Line                        |  |
| Constructing            | Steel construction, steel framed reinforced c<br>e structure, reinforced concrete construction ries                              | oncret<br>44 sto ファースト<br>La Tour SHINJUKU FIRST<br>東京医科大学 |                                       |  |
| Location                | 6-15-1 Nishi-Shinjuku, Shinjuku-ku, Tol                                                                                          |                                                            |                                       |  |
| Trains                  | Nishi-Shinjuku Stn., Marunouchi I<br>7-min. walk)<br>Tochomae Stn., Oedo Line (5-min<br>k)<br>Shinjuku Stn., JR Line (13-min. wa | 新宿アネックス<br>La Tour<br>SHINJUKU ANNEX                       |                                       |  |