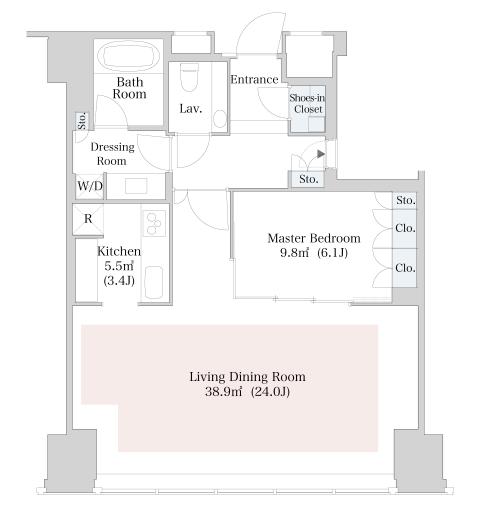

## CENTRAL PARK TOWER La Tour Shinjuku

## Apartment No. 3704 (37F)

Update Date: 2025/4/19 Next scheduled update date: Anytime

- 1 Lease guarantee agreement: required (by a guarantee company designated by us)
  Guarantee fee: 30% of lease for the first year, 8,000 yen/year for the second and subsequent years
  Fees may vary depending on the guarantee company contact us for more details.
- 2 All rentals are on a first-come-first-served basis.
- 3 Multi-risk home insurance is mandatory.
- 4 Deposits equivalent to one month of rent are non-refundable at the end of the contract.
- 5 If the contract is terminated in less than one year, a penalty equivalent to one-month rent will be applied.
- 6 When disparities arise between the drawing and the actual construction, the actual construction takes precedence.