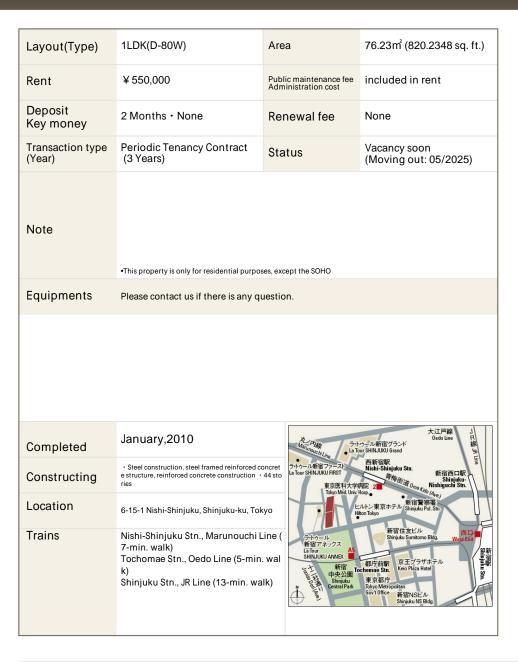

## CENTRAL PARK TOWER La Tour Shinjuku

## Apartment No. 3704 (37F)

Update Date: 2025/4/19 Next scheduled update date: Anytime

- 1 Lease guarantee agreement: required (by a guarantee company designated by us)
  Guarantee fee: 30% of lease for the first year, 8,000 yen/year for the second and subsequent years
  Fees may vary depending on the guarantee company contact us for more details.
- 2 All rentals are on a first-come-first-served basis.
- 3 Multi-risk home insurance is mandatory.
- 4 Deposits equivalent to one month of rent are non-refundable at the end of the contract.
- 5 If the contract is terminated in less than one year, a penalty equivalent to one-month rent will be applied.
- 6 When disparities arise between the drawing and the actual construction, the actual construction takes precedence.