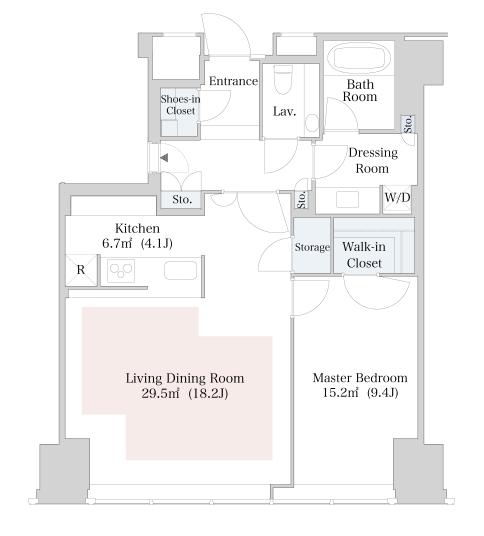

## CENTRAL PARK TOWER La Tour Shinjuku

## Apartment No. 3803 (38F)

Update Date: 2025/1/19 Next scheduled update date: Anytime

- 1 Lease guarantee agreement: required (by a guarantee company designated by us) Guarantee fee: 30% of lease for the first year, 8,000 yen/year for the second and subsequent years Fees may vary depending on the guarantee company - contact us for more details.
- 2 All rentals are on a first-come-first-served basis.
- 3 Multi-risk home insurance is mandatory.
- 4 Deposits equivalent to one month of rent are non-refundable at the end of the contract.
- 5 If the contract is terminated in less than one year, a penalty equivalent to one-month rent will be applied.
- 6 When disparities arise between the drawing and the actual construction, the actual construction takes precedence.