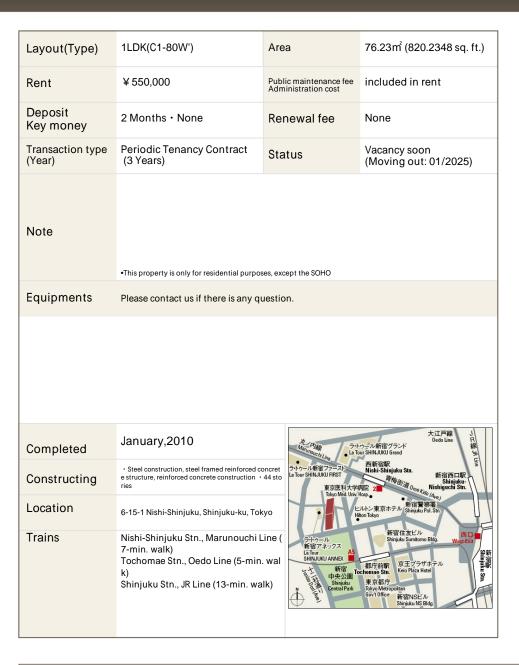

## CENTRAL PARK TOWER La Tour Shinjuku

## Apartment No. 3803 (38F)

Update Date: 2025/1/19 Next scheduled update date: Anytime

- 1 Lease guarantee agreement: required (by a guarantee company designated by us) Guarantee fee: 30% of lease for the first year, 8,000 yen/year for the second and subsequent years Fees may vary depending on the guarantee company - contact us for more details.
- 2 All rentals are on a first-come-first-served basis.
- 3 Multi-risk home insurance is mandatory.
- 4 Deposits equivalent to one month of rent are non-refundable at the end of the contract.
- 5 If the contract is terminated in less than one year, a penalty equivalent to one-month rent will be applied.
- 6 When disparities arise between the drawing and the actual construction, the actual construction takes precedence.