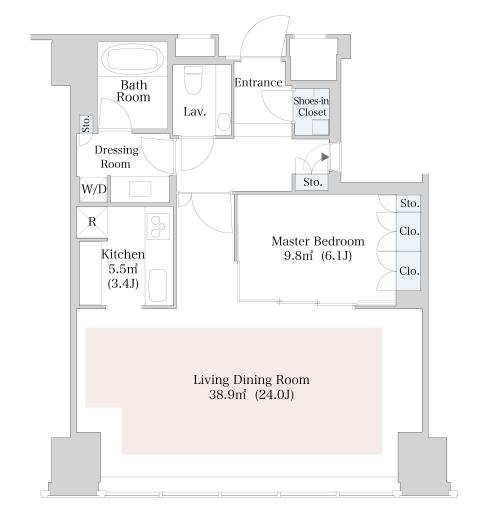

## CENTRAL PARK TOWER La Tour Shinjuku

## Apartment No. 3804 (38F)

Update Date: 2024/11/23 Next scheduled update date: Anytime

- 1 Lease guarantee agreement: required (by a guarantee company designated by us)
  Guarantee fee: 30% of lease for the first year, 8,000 yen/year for the second and subsequent years
  Fees may vary depending on the guarantee company contact us for more details.
- 2 All rentals are on a first-come-first-served basis.
- 3 Multi-risk home insurance is mandatory.
- 4 Deposits equivalent to one month of rent are non-refundable at the end of the contract.
- 5 If the contract is terminated in less than one year, a penalty equivalent to one-month rent will be applied.
- 6 When disparities arise between the drawing and the actual construction, the actual construction takes precedence.