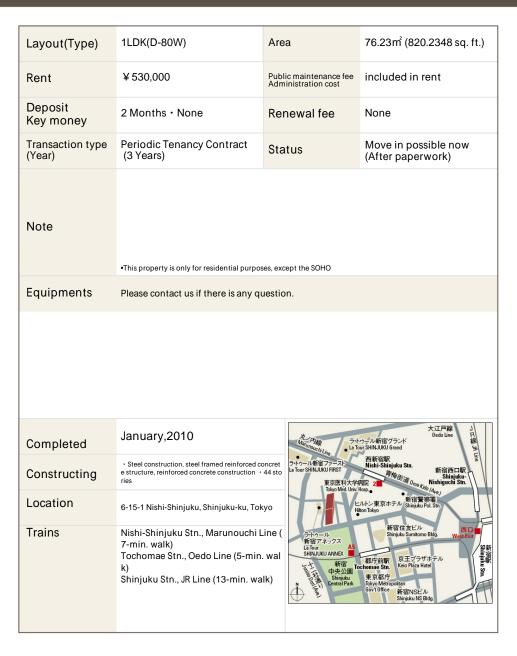

## CENTRAL PARK TOWER La Tour Shinjuku

## Apartment No. 3804 (38F)

Update Date: 2024/11/23 Next scheduled update date: Anytime

- 1 Lease guarantee agreement: required (by a guarantee company designated by us)
  Guarantee fee: 30% of lease for the first year, 8,000 yen/year for the second and subsequent years
  Fees may vary depending on the guarantee company contact us for more details.
- 2 All rentals are on a first-come-first-served basis.
- 3 Multi-risk home insurance is mandatory.
- 4 Deposits equivalent to one month of rent are non-refundable at the end of the contract.
- 5 If the contract is terminated in less than one year, a penalty equivalent to one-month rent will be applied.
- 6 When disparities arise between the drawing and the actual construction, the actual construction takes precedence.