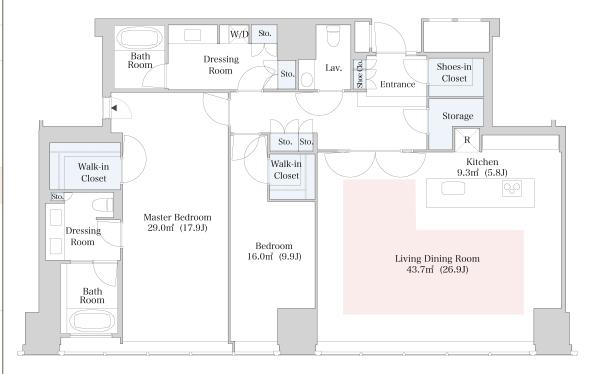

## Apartment No. 3911 (39F)

Update Date: 2025/2/23 Next scheduled update date: Anytime

| Layout(Type)               | 2LDK(A-160E)                                                                                                                      | Area                                          | 155.23m² (1670.2748 sq. ft.)                                                                                                                                                                                                                                                                                                                                                                                                                                                                                                                                                                                                                                                                                                                                                                                                                                                                                                                                                                                                                                                                                                                                                                                                                                                                                                                                                                                                                                                                                                                                                                                                                                                                                                                                                                                                                                                                                                                                                                                                                                                                                                 |  |
|----------------------------|-----------------------------------------------------------------------------------------------------------------------------------|-----------------------------------------------|------------------------------------------------------------------------------------------------------------------------------------------------------------------------------------------------------------------------------------------------------------------------------------------------------------------------------------------------------------------------------------------------------------------------------------------------------------------------------------------------------------------------------------------------------------------------------------------------------------------------------------------------------------------------------------------------------------------------------------------------------------------------------------------------------------------------------------------------------------------------------------------------------------------------------------------------------------------------------------------------------------------------------------------------------------------------------------------------------------------------------------------------------------------------------------------------------------------------------------------------------------------------------------------------------------------------------------------------------------------------------------------------------------------------------------------------------------------------------------------------------------------------------------------------------------------------------------------------------------------------------------------------------------------------------------------------------------------------------------------------------------------------------------------------------------------------------------------------------------------------------------------------------------------------------------------------------------------------------------------------------------------------------------------------------------------------------------------------------------------------------|--|
| Rent                       | ¥ 1,220,000                                                                                                                       | Public maintenance fee<br>Administration cost | included in rent                                                                                                                                                                                                                                                                                                                                                                                                                                                                                                                                                                                                                                                                                                                                                                                                                                                                                                                                                                                                                                                                                                                                                                                                                                                                                                                                                                                                                                                                                                                                                                                                                                                                                                                                                                                                                                                                                                                                                                                                                                                                                                             |  |
| Deposit<br>Key money       | 2 Months · None                                                                                                                   | Renewal fee                                   | None                                                                                                                                                                                                                                                                                                                                                                                                                                                                                                                                                                                                                                                                                                                                                                                                                                                                                                                                                                                                                                                                                                                                                                                                                                                                                                                                                                                                                                                                                                                                                                                                                                                                                                                                                                                                                                                                                                                                                                                                                                                                                                                         |  |
| Transaction type<br>(Year) | Periodic Tenancy Contract<br>(3 Years)                                                                                            | Status                                        | Vacancy soon<br>(Moving out: 03/2025)                                                                                                                                                                                                                                                                                                                                                                                                                                                                                                                                                                                                                                                                                                                                                                                                                                                                                                                                                                                                                                                                                                                                                                                                                                                                                                                                                                                                                                                                                                                                                                                                                                                                                                                                                                                                                                                                                                                                                                                                                                                                                        |  |
| Note                       | •This property is only for residential purpos                                                                                     | ses, except the SOHO                          |                                                                                                                                                                                                                                                                                                                                                                                                                                                                                                                                                                                                                                                                                                                                                                                                                                                                                                                                                                                                                                                                                                                                                                                                                                                                                                                                                                                                                                                                                                                                                                                                                                                                                                                                                                                                                                                                                                                                                                                                                                                                                                                              |  |
| Equipments                 | Please contact us if there is any question.                                                                                       |                                               |                                                                                                                                                                                                                                                                                                                                                                                                                                                                                                                                                                                                                                                                                                                                                                                                                                                                                                                                                                                                                                                                                                                                                                                                                                                                                                                                                                                                                                                                                                                                                                                                                                                                                                                                                                                                                                                                                                                                                                                                                                                                                                                              |  |
|                            |                                                                                                                                   |                                               |                                                                                                                                                                                                                                                                                                                                                                                                                                                                                                                                                                                                                                                                                                                                                                                                                                                                                                                                                                                                                                                                                                                                                                                                                                                                                                                                                                                                                                                                                                                                                                                                                                                                                                                                                                                                                                                                                                                                                                                                                                                                                                                              |  |
| Completed                  | January,2010                                                                                                                      | Marunouchi Line                               | 大江戸線 Ded Line Red L |  |
| Constructing               | Steel construction, steel framed reinforced or<br>e structure, reinforced concrete construction ries                              | oncret<br>44 sto                              |                                                                                                                                                                                                                                                                                                                                                                                                                                                                                                                                                                                                                                                                                                                                                                                                                                                                                                                                                                                                                                                                                                                                                                                                                                                                                                                                                                                                                                                                                                                                                                                                                                                                                                                                                                                                                                                                                                                                                                                                                                                                                                                              |  |
| Location                   | 6-15-1 Nishi-Shinjuku, Shinjuku-ku, Tok                                                                                           |                                               |                                                                                                                                                                                                                                                                                                                                                                                                                                                                                                                                                                                                                                                                                                                                                                                                                                                                                                                                                                                                                                                                                                                                                                                                                                                                                                                                                                                                                                                                                                                                                                                                                                                                                                                                                                                                                                                                                                                                                                                                                                                                                                                              |  |
| Trains                     | Nishi-Shinjuku Stn., Marunouchi L<br>7-min. walk)<br>Tochomae Stn., Oedo Line (5-min.<br>k)<br>Shinjuku Stn., JR Line (13-min. wa | 新宿アネックス<br>La Tour A5<br>SHINJUKU ANNEX       |                                                                                                                                                                                                                                                                                                                                                                                                                                                                                                                                                                                                                                                                                                                                                                                                                                                                                                                                                                                                                                                                                                                                                                                                                                                                                                                                                                                                                                                                                                                                                                                                                                                                                                                                                                                                                                                                                                                                                                                                                                                                                                                              |  |