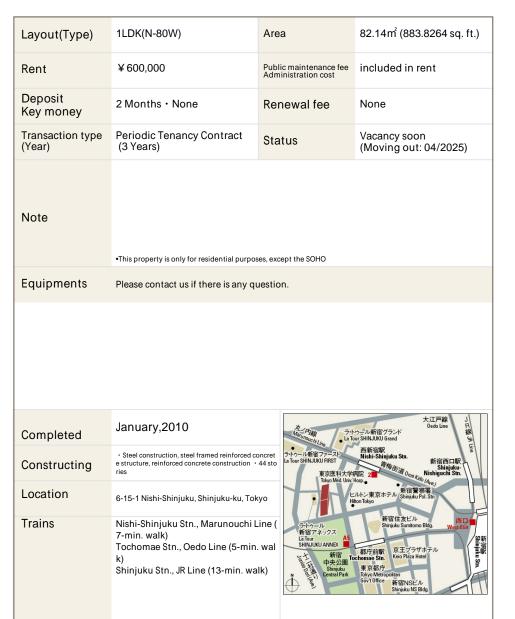

## CENTRAL PARK TOWER La Tour Shinjuku Apartment No. 4004 (40F)

Update Date : 2025/4/19 Next scheduled update date: Anytime

1 Lease guarantee agreement: required (by a guarantee company designated by us) Guarantee fee: 30% of lease for the first year, 8,000 yen/year for the second and subsequent years Fees may vary depending on the guarantee company - contact us for more details.