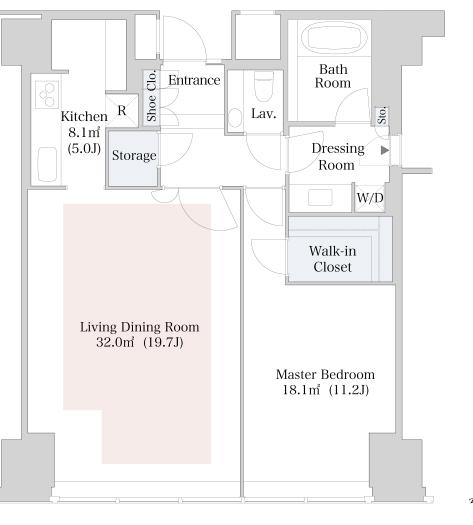

## CENTRAL PARK TOWER La Tour Shinjuku Apartment No. 4004 (40F)

Update Date : 2025/4/19 Next scheduled update date: Anytime

1 Lease guarantee agreement: required (by a guarantee company designated by us) Guarantee fee: 30% of lease for the first year, 8,000 yen/year for the second and subsequent years Fees may vary depending on the guarantee company - contact us for more details.