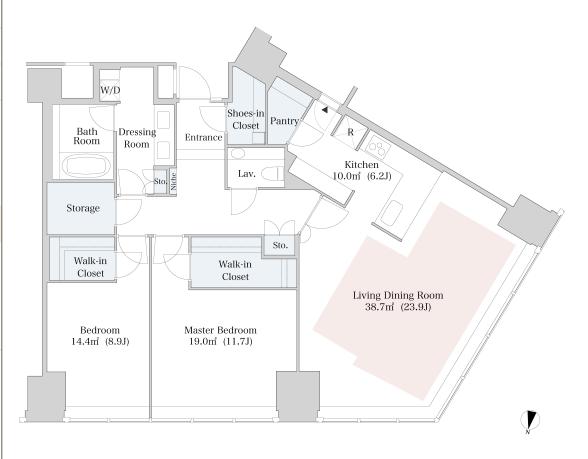

## CENTRAL PARK TOWER La Tour Shinjuku Apartment No. 4202 (42F)

Update Date: 2024/11/23 Next scheduled update date: Anytime

| Layout(Type)               | 2LDK(B1-120W)                                                                                                                    | Area                                              | 124.84m² (1343.2784 sq. ft.                                                                                                                                                                                                                                                                                                                                                                                                                                                                                                                                                                                                                                                                                                                                                                                                                                                                                                                                                                                                                                                                                                                                                                                                                                                                                                                                                                                                                                                                                                                                                                                                                                                                                                                                                                                                                                                                                                                                                                                                                                                                                           |  |
|----------------------------|----------------------------------------------------------------------------------------------------------------------------------|---------------------------------------------------|-----------------------------------------------------------------------------------------------------------------------------------------------------------------------------------------------------------------------------------------------------------------------------------------------------------------------------------------------------------------------------------------------------------------------------------------------------------------------------------------------------------------------------------------------------------------------------------------------------------------------------------------------------------------------------------------------------------------------------------------------------------------------------------------------------------------------------------------------------------------------------------------------------------------------------------------------------------------------------------------------------------------------------------------------------------------------------------------------------------------------------------------------------------------------------------------------------------------------------------------------------------------------------------------------------------------------------------------------------------------------------------------------------------------------------------------------------------------------------------------------------------------------------------------------------------------------------------------------------------------------------------------------------------------------------------------------------------------------------------------------------------------------------------------------------------------------------------------------------------------------------------------------------------------------------------------------------------------------------------------------------------------------------------------------------------------------------------------------------------------------|--|
| Rent                       | ¥ 900,000                                                                                                                        | Public maintenance fee<br>Administration cost     | included in rent                                                                                                                                                                                                                                                                                                                                                                                                                                                                                                                                                                                                                                                                                                                                                                                                                                                                                                                                                                                                                                                                                                                                                                                                                                                                                                                                                                                                                                                                                                                                                                                                                                                                                                                                                                                                                                                                                                                                                                                                                                                                                                      |  |
| Deposit<br>Key money       | 2 Months • None                                                                                                                  | Renewal fee                                       | None                                                                                                                                                                                                                                                                                                                                                                                                                                                                                                                                                                                                                                                                                                                                                                                                                                                                                                                                                                                                                                                                                                                                                                                                                                                                                                                                                                                                                                                                                                                                                                                                                                                                                                                                                                                                                                                                                                                                                                                                                                                                                                                  |  |
| Transaction type<br>(Year) | Periodic Tenancy Contract<br>(3 Years)                                                                                           | Status                                            | Move-in date negotiable (Being restored)                                                                                                                                                                                                                                                                                                                                                                                                                                                                                                                                                                                                                                                                                                                                                                                                                                                                                                                                                                                                                                                                                                                                                                                                                                                                                                                                                                                                                                                                                                                                                                                                                                                                                                                                                                                                                                                                                                                                                                                                                                                                              |  |
| Note                       | •This property is only for residential purpos                                                                                    | ses, except the SOHO                              |                                                                                                                                                                                                                                                                                                                                                                                                                                                                                                                                                                                                                                                                                                                                                                                                                                                                                                                                                                                                                                                                                                                                                                                                                                                                                                                                                                                                                                                                                                                                                                                                                                                                                                                                                                                                                                                                                                                                                                                                                                                                                                                       |  |
| Equipments                 | Please contact us if there is any question.                                                                                      |                                                   |                                                                                                                                                                                                                                                                                                                                                                                                                                                                                                                                                                                                                                                                                                                                                                                                                                                                                                                                                                                                                                                                                                                                                                                                                                                                                                                                                                                                                                                                                                                                                                                                                                                                                                                                                                                                                                                                                                                                                                                                                                                                                                                       |  |
|                            |                                                                                                                                  |                                                   |                                                                                                                                                                                                                                                                                                                                                                                                                                                                                                                                                                                                                                                                                                                                                                                                                                                                                                                                                                                                                                                                                                                                                                                                                                                                                                                                                                                                                                                                                                                                                                                                                                                                                                                                                                                                                                                                                                                                                                                                                                                                                                                       |  |
| Completed                  | January,2010                                                                                                                     | Marurouchi Lina                                   | - to louf Shikuluku Grand ラナケール新宿アラースト La Tour Shikuluku Rist 東京医科大学病院 東京医科大学病院 - tolopo Med Univ. Hosp Hono Tolopo - 新宿警察察 - トリトン東京ホテル - 新宿を登録を - Shinjuku Pol. Str Haon Tolopo - 新宿客を表した。 - おからなった。 |  |
| Constructing               | Steel construction, steel framed reinforced or<br>e structure, reinforced concrete construction ries                             | oncret<br>44 sto La Tour SHINJUKU FIRST<br>東京医科大学 |                                                                                                                                                                                                                                                                                                                                                                                                                                                                                                                                                                                                                                                                                                                                                                                                                                                                                                                                                                                                                                                                                                                                                                                                                                                                                                                                                                                                                                                                                                                                                                                                                                                                                                                                                                                                                                                                                                                                                                                                                                                                                                                       |  |
| Location                   | 6-15-1 Nishi-Shinjuku, Shinjuku-ku, Tok                                                                                          |                                                   |                                                                                                                                                                                                                                                                                                                                                                                                                                                                                                                                                                                                                                                                                                                                                                                                                                                                                                                                                                                                                                                                                                                                                                                                                                                                                                                                                                                                                                                                                                                                                                                                                                                                                                                                                                                                                                                                                                                                                                                                                                                                                                                       |  |
| Trains                     | Nishi-Shinjuku Stn., Marunouchi L<br>7-min. walk)<br>Tochomae Stn., Oedo Line (5-min<br>k)<br>Shinjuku Stn., JR Line (13-min. wa | 新宿アネックス<br>La Tour<br>SHINJUKU ANNEX              |                                                                                                                                                                                                                                                                                                                                                                                                                                                                                                                                                                                                                                                                                                                                                                                                                                                                                                                                                                                                                                                                                                                                                                                                                                                                                                                                                                                                                                                                                                                                                                                                                                                                                                                                                                                                                                                                                                                                                                                                                                                                                                                       |  |