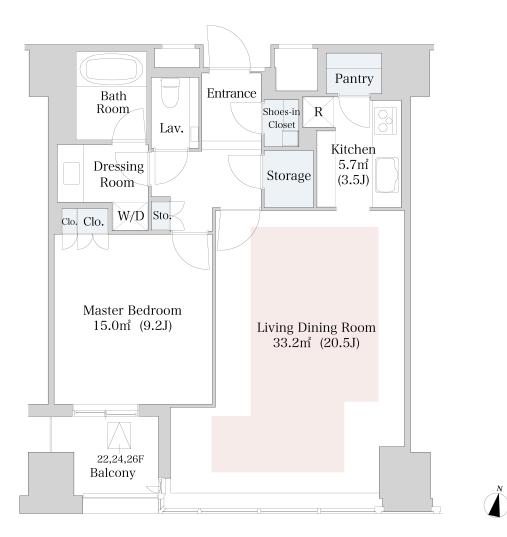

## CENTRAL PARK TOWER La Tour Shinjuku Apartment No. 2612 (26F)

Update Date : 2024/10/9 Next scheduled update date: Anytime

| Layout(Type)               | 1LDK(E-80S)                                                                                     | Area                                          | 77.39㎡ (832.7164 sq. ft.)                                                          |
|----------------------------|-------------------------------------------------------------------------------------------------|-----------------------------------------------|------------------------------------------------------------------------------------|
| Rent                       | ¥ 562,000                                                                                       | Public maintenance fee<br>Administration cost | included in rent                                                                   |
| Deposit<br>Key money       | 2 Months • None                                                                                 | Renewal fee                                   | None                                                                               |
| Transaction type<br>(Year) | Periodic Tenancy Contract<br>(3 Years)                                                          | Status                                        | Vacancy soon<br>(Moving out: 10/2024)                                              |
| Note                       |                                                                                                 |                                               |                                                                                    |
|                            | •This property is only for residential purposes, except the SOHO                                |                                               |                                                                                    |
| Equipments                 | Please contact us if there is any question.                                                     |                                               |                                                                                    |
| Completed                  | January,2010                                                                                    | A Hag                                         | 大江戸線 J<br>Dedo Line 日<br>War SHINJUKU Grand 写<br>西新宿駅 写                            |
| Constructing               | Steel construction, steel framed reinforced co<br>e structure, reinforced concrete construction | oncret<br>44 sto                              | ラ・トゥール新宿ファースト Niehi-Shiniuku Stn                                                   |
|                            | ries                                                                                            | 東京医科大学<br>Tokyn Med Univ                      | 病院 2 Nishiguchi Str.                                                               |
| Location                   |                                                                                                 | Tokyo Med. Univ:                              | 南記 2010 Ong Kato (Ace)<br>Nop. ・ 新宿警察者<br>リトン東京ホテル Shinjaku Pol Str.<br>Icon Tokyo |