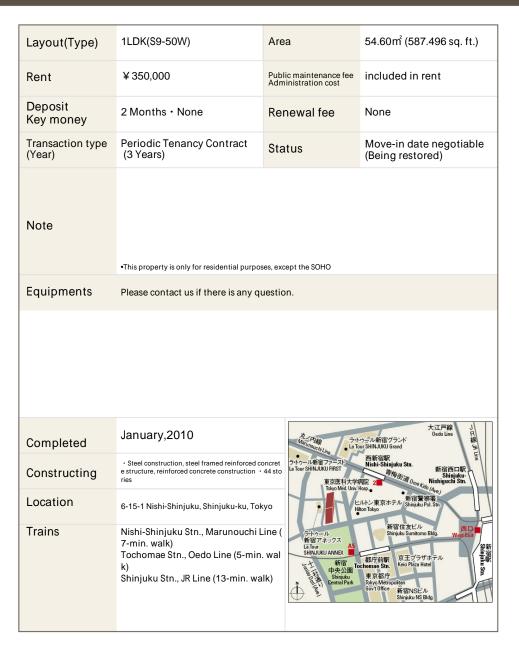

## CENTRAL PARK TOWER La Tour Shinjuku

## Apartment No. 2303 (23F)

Update Date: 2025/1/19 Next scheduled update date: Anytime





- 1 Lease guarantee agreement: required (by a guarantee company designated by us)
  Guarantee fee: 30% of lease for the first year, 8,000 yen/year for the second and subsequent years
  Fees may vary depending on the guarantee company contact us for more details.
- 2 All rentals are on a first-come-first-served basis.
- 3 Multi-risk home insurance is mandatory.
- 4 Deposits equivalent to one month of rent are non-refundable at the end of the contract.
- 5 If the contract is terminated in less than one year, a penalty equivalent to one-month rent will be applied.
- 6 When disparities arise between the drawing and the actual construction, the actual construction takes precedence.

Phone: 0120-770-507

Sumitomo Realty & Development Co., Ltd.

Shinjuku NS Building, 2-4-1, Nishi-Shinjuku Shi