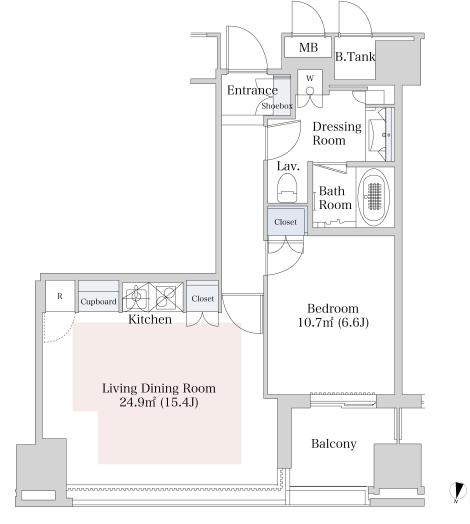

## CENTRAL PARK TOWER La Tour Shinjuku

## Apartment No. 2303 (23F)

Update Date: 2025/1/19 Next scheduled update date: Anytime





- 1 Lease guarantee agreement: required (by a guarantee company designated by us)
  Guarantee fee: 30% of lease for the first year, 8,000 yen/year for the second and subsequent years
  Fees may vary depending on the guarantee company contact us for more details.
- 2 All rentals are on a first-come-first-served basis.
- 3 Multi-risk home insurance is mandatory.
- 4 Deposits equivalent to one month of rent are non-refundable at the end of the contract.
- 5 If the contract is terminated in less than one year, a penalty equivalent to one-month rent will be applied.
- 6 When disparities arise between the drawing and the actual construction, the actual construction takes precedence.

Phone: 0120-770-507

Sumitomo Realty & Development Co., Ltd.

Shinjuku NS Building, 2-4-1, Nishi-Shinjuku Shinj