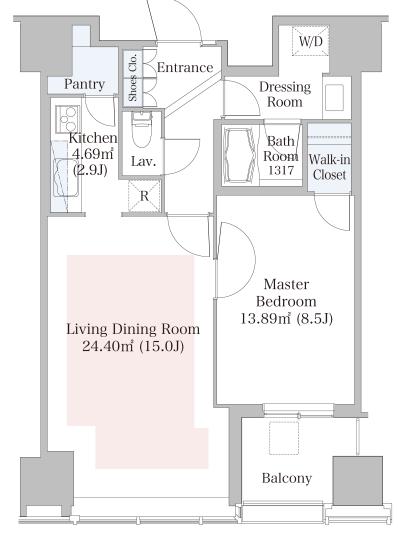

- 1 Lease guarantee agreement: required (by a guarantee company designated by us) Guarantee fee: 30% of lease for the first year, 8,000 yen/year for the second and subsequent years Fees may vary depending on the guarantee company - contact us for more details.
- 2 All rentals are on a first-come-first-served basis.
- 3 Multi-risk home insurance is mandatory.
- 4 Deposits equivalent to one month of rent are non-refundable at the end of the contract.
- 5 If the contract is terminated in less than one year, a penalty equivalent to one-month rent will be applied.
- 6 When disparities arise between the drawing and the actual construction, the actual construction takes precedence.