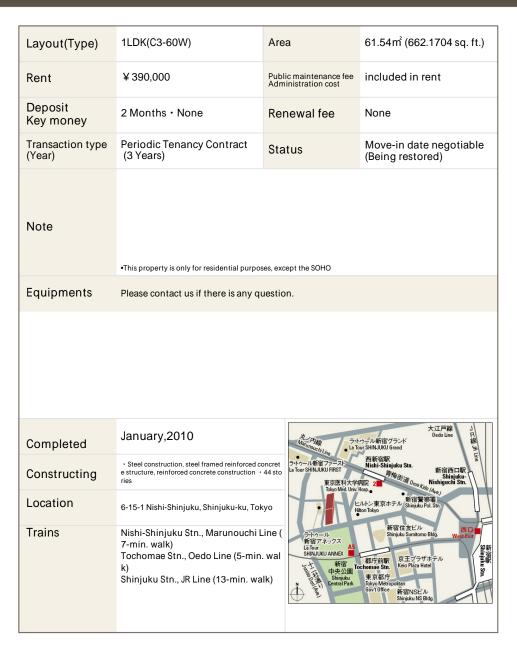

- 1 Lease guarantee agreement: required (by a guarantee company designated by us) Guarantee fee: 30% of lease for the first year, 8,000 yen/year for the second and subsequent years Fees may vary depending on the guarantee company - contact us for more details.
- 2 All rentals are on a first-come-first-served basis.
- 3 Multi-risk home insurance is mandatory.
- 4 Deposits equivalent to one month of rent are non-refundable at the end of the contract.
- 5 If the contract is terminated in less than one year, a penalty equivalent to one-month rent will be applied.
- 6 When disparities arise between the drawing and the actual construction, the actual construction takes precedence.

Sumitomo Realty & Development Co., Ltd.

Shinjuku NS Building, 2-4-1, Nishi-Shinjuku Shinjuku-ku, Tokyo 163-0820 Japan

Phone: +81-3-3346-9510

Phone: 0120-770-507

for Real estate company: +81-3-3346-9510 Please contact us if there is any question.