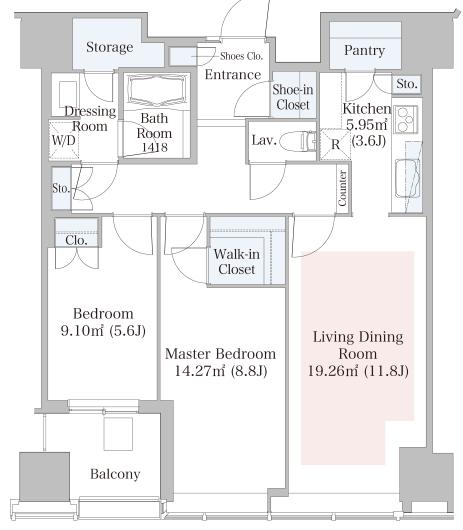

## CENTRAL PARK TOWER La Tour Shinjuku

## Apartment No. 1807 (18F)

| ι | pdate Date : 2024/10/9 Next scheduled update date: Anytin |
|---|-----------------------------------------------------------|
|   |                                                           |