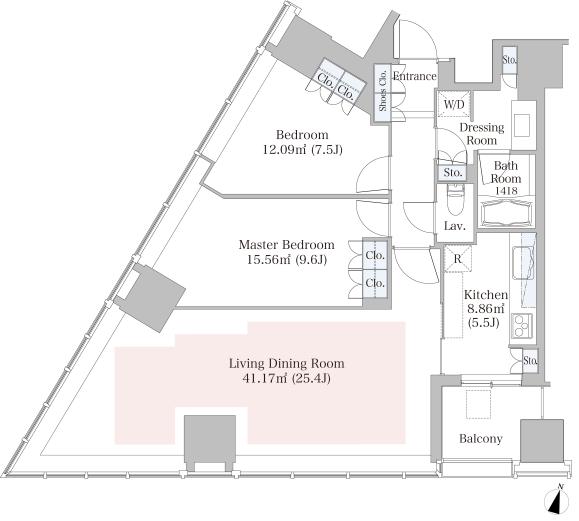

## CENTRAL PARK TOWER La Tour Shinjuku Apartment No. 1809 (18F)

Update Date: 2025/4/19 Next scheduled update date: Anytime





- 1 Lease guarantee agreement: required (by a guarantee company designated by us) Guarantee fee: 30% of lease for the first year, 8,000 yen/year for the second and subsequent years Fees may vary depending on the quarantee company - contact us for more details
- All rentals are on a first-come-first-served basis.
- Multi-risk home insurance is mandatory.
- Deposits equivalent to one month of rent are non-refundable at the end of the contract.
- 5 If the contract is terminated in less than one year, a penalty equivalent to one-month rent will be applied.
- 6 When disparities arise between the drawing and the actual construction, the actual construction takes precedence.

Sumitomo Realty & Development Co., Ltd.

Shinjuku NS Building, 2-4-1, Nishi-Shinjuku Shinjuku-ku, Tokyo 163-0820 Japan