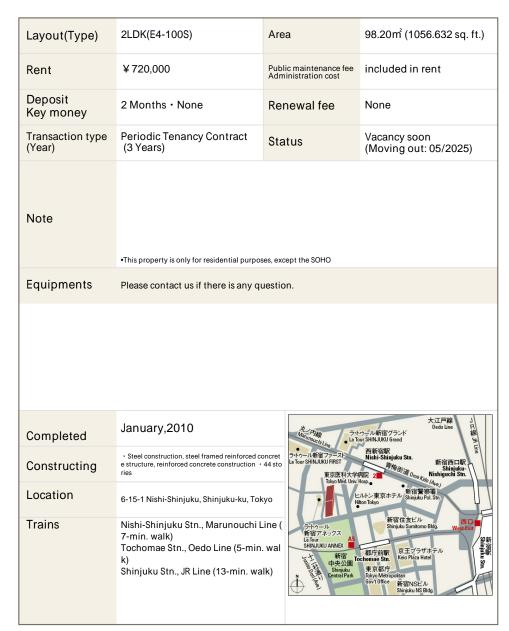

## CENTRAL PARK TOWER La Tour Shinjuku Apartment No. 1809 (18F)

Update Date: 2025/4/19 Next scheduled update date: Anytime

- 1 Lease guarantee agreement: required (by a guarantee company designated by us) Guarantee fee: 30% of lease for the first year, 8,000 yen/year for the second and subsequent years Fees may vary depending on the quarantee company - contact us for more details
- All rentals are on a first-come-first-served basis.
- Multi-risk home insurance is mandatory.
- Deposits equivalent to one month of rent are non-refundable at the end of the contract.
- 5 If the contract is terminated in less than one year, a penalty equivalent to one-month rent will be applied.
- 6 When disparities arise between the drawing and the actual construction, the actual construction takes precedence.