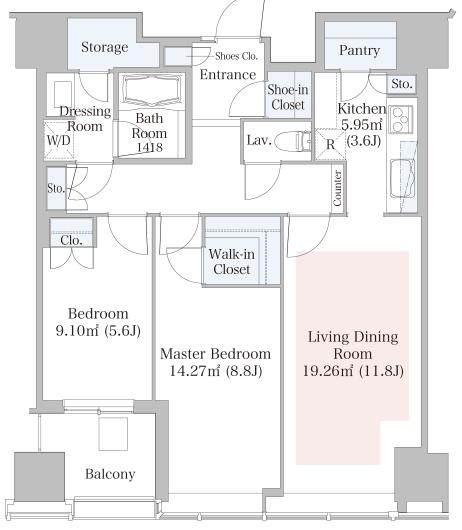

## CENTRAL PARK TOWER La Tour Shinjuku

## Apartment No. 1907 (19F)

| Update Date: 2025/1/19 Next scheduled u | pdate date: Any | yti |
|-----------------------------------------|-----------------|-----|
|-----------------------------------------|-----------------|-----|