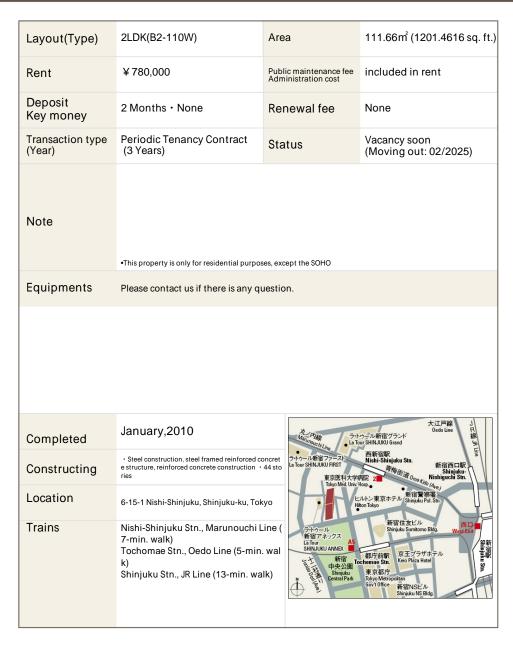

## CENTRAL PARK TOWER La Tour Shinjuku Apartment No. 2209 (22F)

Update Date: 2025/1/19 Next scheduled update date: Anytime

- 1 Lease guarantee agreement: required (by a guarantee company designated by us) Guarantee fee: 30% of lease for the first year, 8,000 yen/year for the second and subsequent years Fees may vary depending on the guarantee company - contact us for more details
- All rentals are on a first-come-first-served basis.
- Multi-risk home insurance is mandatory.
- Deposits equivalent to one month of rent are non-refundable at the end of the contract.
- 5 If the contract is terminated in less than one year, a penalty equivalent to one-month rent will be applied.
- 6 When disparities arise between the drawing and the actual construction, the actual construction takes precedence.