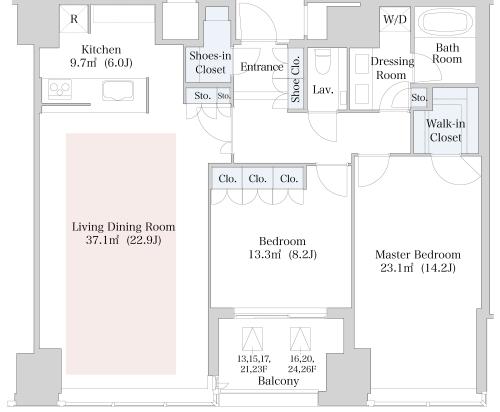

## CENTRAL PARK TOWER La Tour Shinjuku Apartment No. 2209 (22F)

Update Date: 2025/1/19 Next scheduled update date: Anytime





- 1 Lease guarantee agreement: required (by a guarantee company designated by us) Guarantee fee: 30% of lease for the first year, 8,000 yen/year for the second and subsequent years Fees may vary depending on the guarantee company - contact us for more details
- All rentals are on a first-come-first-served basis.
- Multi-risk home insurance is mandatory.
- Deposits equivalent to one month of rent are non-refundable at the end of the contract.
- 5 If the contract is terminated in less than one year, a penalty equivalent to one-month rent will be applied.
- 6 When disparities arise between the drawing and the actual construction, the actual construction takes precedence.

Sumitomo Realty & Development Co., Ltd.

Shinjuku NS Building, 2-4-1, Nishi-Shinjuku Shinjuku-ku, Tokyo 163-0820 Japan