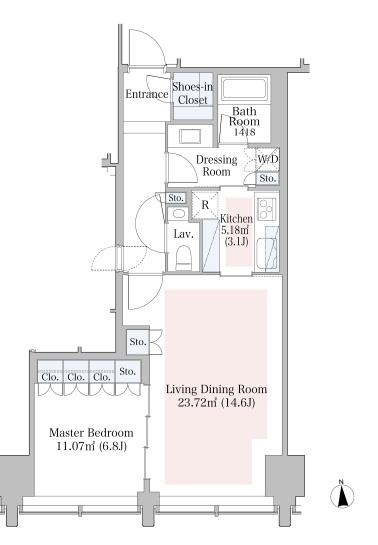

## La Tour lidabashi Apartment No. 709 (7F)

| Layout(Type)               | 1LDK(M1)                                                                                                                                                                  | Area                                          | 60.30m² (648.828 sq. ft.)                                                         |
|----------------------------|---------------------------------------------------------------------------------------------------------------------------------------------------------------------------|-----------------------------------------------|-----------------------------------------------------------------------------------|
| Rent                       | ¥ 430,000                                                                                                                                                                 | Public maintenance fee<br>Administration cost | included in rent                                                                  |
| Deposit<br>Key money       | 2 Months • None                                                                                                                                                           | Renewal fee                                   | None                                                                              |
| Transaction type<br>(Year) | Periodic Tenancy Contract<br>(3 Years)                                                                                                                                    | Status                                        | Vacancy soon<br>(Moving out: 05/2025)                                             |
| Note                       | 24-hour Concierge<br>Sky garden, Party room<br>1 month rent will be deducted at the time of move-out.<br>•This property is only for residential purposes, except the SOHO |                                               |                                                                                   |
| Equipments                 | Please contact us if there is any question.                                                                                                                               |                                               |                                                                                   |
| Completed                  | April,2010                                                                                                                                                                | 有楽町線<br>Yurakucho Line                        | 中央大学<br>Charling Kasuga Stu                                                       |
| Constructing               | Steel-frame, partial steel-frame reinforced co Anti-sway structure · 34 stories                                                                                           | ncrete                                        | 大江戸線<br>Oedo Line<br>Korakuen Stn.<br>Bunkyo Civic Cant                           |
|                            |                                                                                                                                                                           |                                               |                                                                                   |
| Location                   | 2-6-1Koraku,Bunkyo-ku,Tokyo                                                                                                                                               | JCHO東京新省<br>メディカルセンター<br>メライカルセンター            | ファーストビルズ飯田橋<br>First Hills lidabashi<br>/小石川後楽園<br>Koishikawa Korakuen Tokyo Dome |