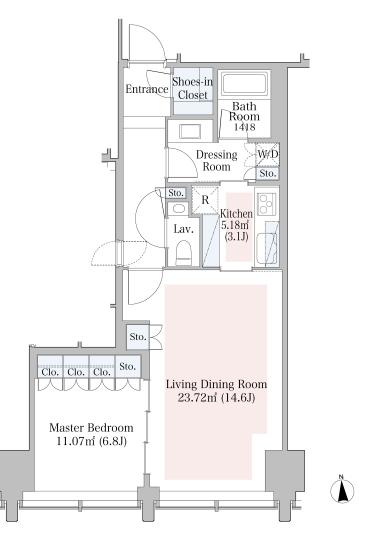

## La Tour lidabashi Apartment No. 810 (8F)

| Layout(Type)               | 1LDK(M1)                                                                                                                                                                                       | Area                                          | 60.30m² (648.828 sq. ft.)                                                       |
|----------------------------|------------------------------------------------------------------------------------------------------------------------------------------------------------------------------------------------|-----------------------------------------------|---------------------------------------------------------------------------------|
|                            |                                                                                                                                                                                                |                                               |                                                                                 |
| Rent                       | ¥ 415,000                                                                                                                                                                                      | Public maintenance fee<br>Administration cost | included in rent                                                                |
| Deposit<br>Key money       | 2 Months • None                                                                                                                                                                                | Renewal fee                                   | None                                                                            |
| Transaction type<br>(Year) | Periodic Tenancy Contract<br>(3 Years)                                                                                                                                                         | Status                                        | Vacancy soon<br>(Moving out: 12/2024)                                           |
| Note                       | 24-hour Concierge<br>Sky garden, Party room<br>Pet is negotiable<br>1 month rent will be deducted at the time of move-out.<br>•This property is only for residential purposes, except the SOHO |                                               |                                                                                 |
| Equipments                 | Please contact us if there is any qu                                                                                                                                                           | uestion.                                      |                                                                                 |
|                            |                                                                                                                                                                                                |                                               |                                                                                 |
|                            | April 2010                                                                                                                                                                                     | HE SA                                         |                                                                                 |
| Completed                  | April,2010                                                                                                                                                                                     | 有楽町線<br>Yurakucho Line                        | 中央大学<br>Chao Unix.*<br>大江戸線                                                     |
| Completed<br>Constructing  | April,2010<br>• Steel-frame, partial steel-frame reinforced co<br>• Anti-sway structure • 34 stories                                                                                           | 有楽町線<br>Yurakucho Line                        | たいの Unix.<br>たい工 戸線<br>Øedo Line<br>Korakuen Stn.<br>文字シビック<br>Burkyo Cárc Cent |
| -                          | Steel-frame, partial steel-frame reinforced co                                                                                                                                                 | 有楽町線<br>Yurakucho Line                        | Chuo Univ.                                                                      |