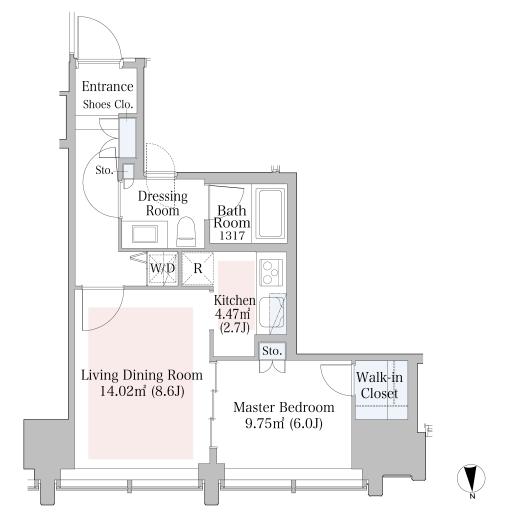

## La Tour lidabashi Apartment No. 1303 (13F)

Update Date: 2025/4/19 Next scheduled update date: Anytime

- 1 Lease guarantee agreement: required (by a guarantee company designated by us)
  Guarantee fee: 30% of lease for the first year, 8,000 yen/year for the second and subsequent years
  Fees may vary depending on the guarantee company contact us for more details.
- 2 All rentals are on a first-come-first-served basis.
- 3 Multi-risk home insurance is mandatory.
- 4 Deposits equivalent to one month of rent are non-refundable at the end of the contract.
- 5 If the contract is terminated in less than one year, a penalty equivalent to one-month rent will be applied.
- 6 When disparities arise between the drawing and the actual construction, the actual construction takes precedence.