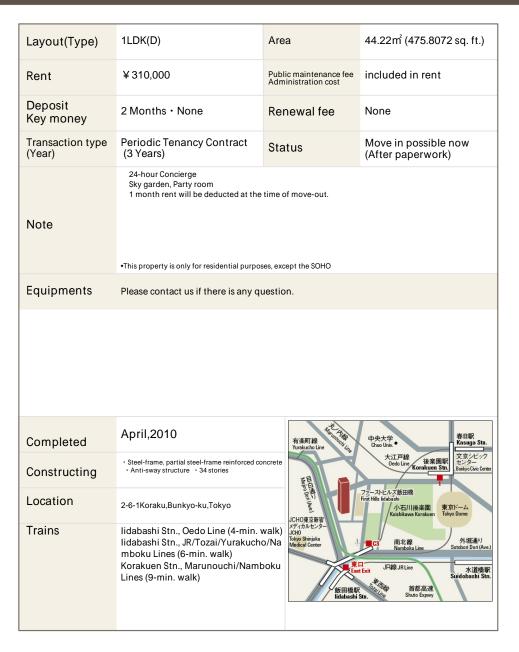

## La Tour lidabashi Apartment No. 1303 (13F)

Update Date: 2025/4/19 Next scheduled update date: Anytime

- 1 Lease guarantee agreement: required (by a guarantee company designated by us)
  Guarantee fee: 30% of lease for the first year, 8,000 yen/year for the second and subsequent years
  Fees may vary depending on the guarantee company contact us for more details.
- 2 All rentals are on a first-come-first-served basis.
- 3 Multi-risk home insurance is mandatory.
- 4 Deposits equivalent to one month of rent are non-refundable at the end of the contract.
- 5 If the contract is terminated in less than one year, a penalty equivalent to one-month rent will be applied.
- 6 When disparities arise between the drawing and the actual construction, the actual construction takes precedence.