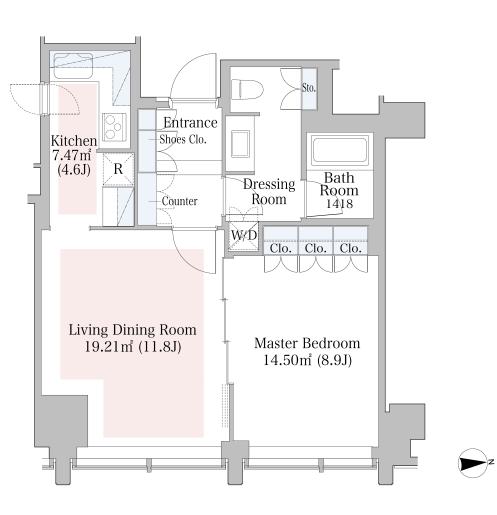

## La Tour lidabashi Apartment No. 1312 (13F)

| Layout(Type)               | 1LDK(R1)                                                                                                                   | Area                                          | 58.00m² (624.08 sq. ft.)                         |
|----------------------------|----------------------------------------------------------------------------------------------------------------------------|-----------------------------------------------|--------------------------------------------------|
| Rent                       | ¥ 400,000                                                                                                                  | Public maintenance fee<br>Administration cost | included in rent                                 |
| Deposit<br>Key money       | 2 Months • None                                                                                                            | Renewal fee                                   | None                                             |
| Transaction type<br>(Year) | Periodic Tenancy Contract<br>(3 Years)                                                                                     | Status                                        | Move-in date negotiable<br>(Being restored)      |
| Note                       | 24-hour Concierge<br>Sky garden, Party room<br>Pet is negotiable<br>1 month rent will be deducted at the time of move-out. |                                               |                                                  |
| Equipments                 | Please contact us if there is any question.                                                                                |                                               |                                                  |
|                            |                                                                                                                            |                                               |                                                  |
|                            |                                                                                                                            |                                               |                                                  |
| Completed                  | April,2010                                                                                                                 | 有楽町線<br>Yurakucho Line                        | 中央大学<br>Chuo Unix.•                              |
| Completed<br>Constructing  | April,2010<br>• Steel-frame, partial steel-frame reinforced co<br>• Anti-sway structure • 34 stories                       | ncrete                                        |                                                  |
| -                          | Steel-frame, partial steel-frame reinforced co                                                                             |                                               | Chuo Univ.<br>大江戸線<br>のedo Line<br>後楽園駅<br>大江クター |