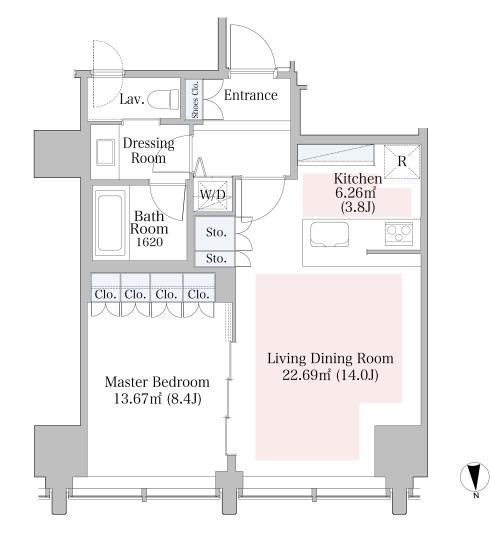

## La Tour lidabashi Apartment No. 1402 (14F)

Update Date: 2024/11/23 Next scheduled update date: Anytime

| Layout(Type)               | 1LDK(B)                                                                                                                                                                             | Area                                                                      | 60.60m² (652.056 sq. ft.)                                                                                   |  |
|----------------------------|-------------------------------------------------------------------------------------------------------------------------------------------------------------------------------------|---------------------------------------------------------------------------|-------------------------------------------------------------------------------------------------------------|--|
| Rent                       | ¥ 440,000                                                                                                                                                                           | Public maintenance fee<br>Administration cost                             | included in rent                                                                                            |  |
| Deposit<br>Key money       | 2 Months • None                                                                                                                                                                     | Renewal fee                                                               | None                                                                                                        |  |
| Transaction type<br>(Year) | Periodic Tenancy Contract<br>(3 Years)                                                                                                                                              | Status                                                                    | Vacancy soon<br>(Moving out: 01/2025)                                                                       |  |
| Note                       | 24-hour Concierge Sky garden, Party room Pet is negotiable 1 month rent will be deducted at the time of move-out.  •This property is only for residential purposes, except the SOHO |                                                                           |                                                                                                             |  |
| Equipments                 | Please contact us if there is any question.                                                                                                                                         |                                                                           |                                                                                                             |  |
|                            |                                                                                                                                                                                     |                                                                           |                                                                                                             |  |
| Completed                  | April,2010                                                                                                                                                                          | 有楽町線<br>Yurakucho Line                                                    | Yurakucho Line  Via Diniya Chic Canter  Typ-ストピルス版田橋 First Hills Idabaah  N-石川後楽園  JCHO東京都省 メディカルセンター  JCHO |  |
| Constructing               | Steel-frame, partial steel-frame reinforced co     Anti-sway structure                                                                                                              | oncrete                                                                   |                                                                                                             |  |
| Location                   | 2-6-1Koraku,Bunkyo-ku,Tokyo                                                                                                                                                         | ラ<br>JCHO東京新宿                                                             |                                                                                                             |  |
| Trains                     | lidabashi Stn., Oedo Line (4-min. v<br>lidabashi Stn., JR/Tozai/Yurakuch<br>mboku Lines (6-min. walk)<br>Korakuen Stn., Marunouchi/Namb<br>Lines (9-min. walk)                      | Walk)<br>の/Na<br>から<br>から<br>から<br>から<br>から<br>から<br>から<br>から<br>から<br>から |                                                                                                             |  |