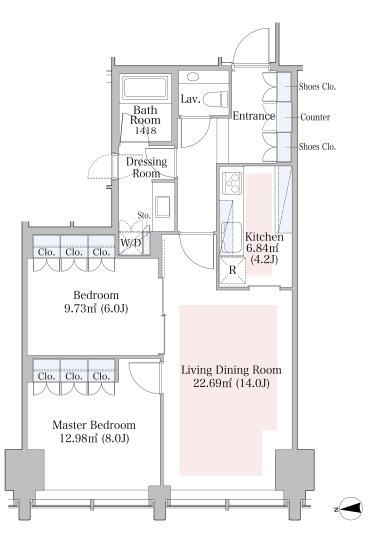

## La Tour lidabashi Apartment No. 1505 (15F)

| Layout(Type)               | 2LDK(H)                                                                                                                                                                   | Area                                          | 73.80㎡ (794.088 sq. ft.)                                                                                                                                                                                                                                                                                                                                                                                                                                                                                                                                                                                                                                                                                                                                                                                                                                                                                                                                                                                                                                                                                                                                                                                                                                        |
|----------------------------|---------------------------------------------------------------------------------------------------------------------------------------------------------------------------|-----------------------------------------------|-----------------------------------------------------------------------------------------------------------------------------------------------------------------------------------------------------------------------------------------------------------------------------------------------------------------------------------------------------------------------------------------------------------------------------------------------------------------------------------------------------------------------------------------------------------------------------------------------------------------------------------------------------------------------------------------------------------------------------------------------------------------------------------------------------------------------------------------------------------------------------------------------------------------------------------------------------------------------------------------------------------------------------------------------------------------------------------------------------------------------------------------------------------------------------------------------------------------------------------------------------------------|
| Rent                       | ¥ 558,000                                                                                                                                                                 | Public maintenance fee<br>Administration cost | included in rent                                                                                                                                                                                                                                                                                                                                                                                                                                                                                                                                                                                                                                                                                                                                                                                                                                                                                                                                                                                                                                                                                                                                                                                                                                                |
| Deposit<br>Key money       | 2 Months • None                                                                                                                                                           | Renewal fee                                   | None                                                                                                                                                                                                                                                                                                                                                                                                                                                                                                                                                                                                                                                                                                                                                                                                                                                                                                                                                                                                                                                                                                                                                                                                                                                            |
| Transaction type<br>(Year) | Periodic Tenancy Contract<br>(3 Years)                                                                                                                                    | Status                                        | Vacancy soon<br>(Moving out: 04/2025)                                                                                                                                                                                                                                                                                                                                                                                                                                                                                                                                                                                                                                                                                                                                                                                                                                                                                                                                                                                                                                                                                                                                                                                                                           |
| Note                       | 24-hour Concierge<br>Sky garden, Party room<br>1 month rent will be deducted at the time of move-out.<br>•This property is only for residential purposes, except the SOHO |                                               |                                                                                                                                                                                                                                                                                                                                                                                                                                                                                                                                                                                                                                                                                                                                                                                                                                                                                                                                                                                                                                                                                                                                                                                                                                                                 |
| Equipments                 | Please contact us if there is any question.                                                                                                                               |                                               |                                                                                                                                                                                                                                                                                                                                                                                                                                                                                                                                                                                                                                                                                                                                                                                                                                                                                                                                                                                                                                                                                                                                                                                                                                                                 |
| Completed                  |                                                                                                                                                                           |                                               |                                                                                                                                                                                                                                                                                                                                                                                                                                                                                                                                                                                                                                                                                                                                                                                                                                                                                                                                                                                                                                                                                                                                                                                                                                                                 |
|                            | April,2010                                                                                                                                                                | 有楽町線                                          | 中央大学<br>Duallais                                                                                                                                                                                                                                                                                                                                                                                                                                                                                                                                                                                                                                                                                                                                                                                                                                                                                                                                                                                                                                                                                                                                                                                                                                                |
| Constructing               | April,2010  • Steel-frame, partial steel-frame reinforced cor • Anti-sway structure • 34 stories                                                                          | 有楽町線<br>Yurakucho Line                        | たいにした。<br>たいにした。<br>たいにした。<br>たいにした。<br>たいにした。<br>たいにした。<br>たいにした。<br>たいにした。<br>たいにした。<br>たいたいた。<br>たいたいた。<br>たいたいた。<br>たいたいた。<br>たいたいた。<br>たいたいた。<br>たいたいた。<br>たいたいた。<br>たいたいた。<br>たいたいた。<br>たいたいた。<br>たいたいた。<br>たいたいた。<br>たいたいた。<br>たいたいた。<br>たいたいた。<br>たいたいた。<br>たいたいた。<br>たいたいた。<br>たいたいた。<br>たいたいた。<br>たいたいた。<br>たいたいた。<br>たいたいた。<br>たいたいた。<br>たいたいた。<br>たいたいた。<br>たいたいた。<br>たいたいた。<br>たいたいた。<br>たいたいた。<br>たいたいた。<br>たいたいた。<br>たいたいた。<br>たいたいた。<br>たいたいた。<br>たいたいた。<br>たいたいた。<br>たいたいた。<br>たいたいた。<br>たいたいた。<br>たいたいた。<br>たいたいた。<br>たいたいた。<br>たいたいた。<br>たいたいた。<br>たいたいた。<br>たいたいた。<br>たいたいた。<br>たいたいた。<br>たいたいた。<br>たいたいた。<br>たいたいた。<br>たいたいた。<br>たいたいた。<br>たいたいた。<br>たいた。<br>たいたいた。<br>たいた。<br>たいた。<br>たいた。<br>たいた。<br>たいた。<br>たいた。<br>たいた。<br>たいた。<br>たいた。<br>たいた。<br>たいた。<br>たいた。<br>たいた。<br>たいた。<br>たいた。<br>たいた。<br>たいた。<br>たいた。<br>たいた。<br>たいた。<br>たいた。<br>たいた。<br>たいた。<br>たいた。<br>たいた。<br>たいた。<br>たいた。<br>たいた。<br>たいた。<br>たいた。<br>たいた。<br>たいた。<br>たいた。<br>たいた。<br>たいた。<br>たいた。<br>たいた。<br>たいた。<br>たいた。<br>たいた。<br>たいた。<br>たいた。<br>たいた。<br>たいた。<br>たいた。<br>たいた。<br>たいた。<br>たいた。<br>たいた。<br>たいた。<br>たいた。<br>たいた。<br>たいた。<br>たいた。<br>たいた。<br>たいた。<br>たいた。<br>たいた。<br>たいた。<br>たいた た。<br>たいた た。<br>たいた た。<br>たのでの<br>た た た た た た た た た た た た た た た た た た た |
| Constructing<br>Location   | Steel-frame, partial steel-frame reinforced cor                                                                                                                           | 有楽町線<br>Yuralucho Line                        | Chuo Unix.<br>大江戸線<br>のarb lina 後楽園駅<br>たンター                                                                                                                                                                                                                                                                                                                                                                                                                                                                                                                                                                                                                                                                                                                                                                                                                                                                                                                                                                                                                                                                                                                                                                                                                    |