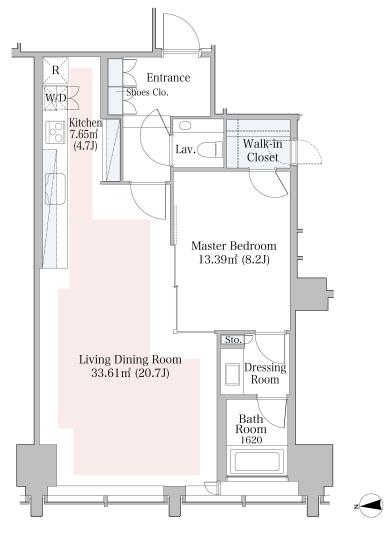

| Qedo Line Korakuen Stn.<br>Bunkyo Cixic Centh                                   |  |
|                            |                                                                                                                                                                           | <b>等自</b>                                     |                                                                                 |  |
| Location                   | 2-6-1Koraku,Bunkyo-ku,Tokyo                                                                                                                                               | メディカルセンター<br>メディカルセンター                        | ファーストビルズ前田橋<br>First Hills Idabashi<br>小石川後楽園<br>Koishikawa Korakuen Tokyo Dome |  |



1 Lease guarantee agreement: required (by a guarantee company designated by us) Guarantee fee: 30% of lease for the first year, 8,000 yen/year for the second and subsequent years Fees may vary depending on the guarantee company - contact us for more details.

- 2 All rentals are on a first-come-first-served basis.
- 3 Multi-risk home insurance is mandatory.
- 4 Deposits equivalent to one month of rent are non-refundable at the end of the contract.
- 5 If the contract is terminated in less than one year, a penalty equivalent to one-month rent will be applied.
- 6 When disparities arise between the drawing and the actual construction, the actual construction takes precedence.

## Sumitomo Realty & Development Co., Ltd.

Shinjuku NS Building, 2-4-1, Nishi-Shinjuku Shinjuku-ku, Tokyo 163-082