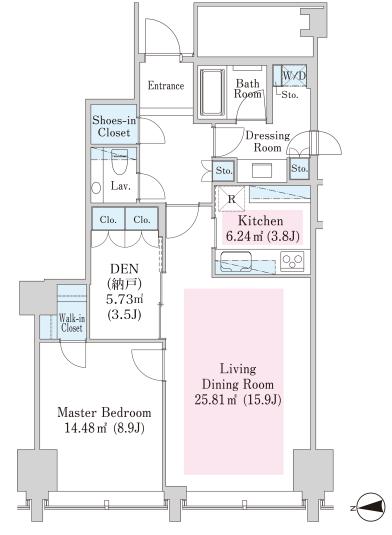

## La Tour lidabashi Apartment No. 805 (8F)

Update Date: 2025/4/19 Next scheduled update date: Anytime

| Layout(Type)               | 2LDK(805)                                                                                                                                                         | Area                                          | 75.10m² (808.076 sq. ft.)             |  |
|----------------------------|-------------------------------------------------------------------------------------------------------------------------------------------------------------------|-----------------------------------------------|---------------------------------------|--|
| Rent                       | ¥ 500,000                                                                                                                                                         | Public maintenance fee<br>Administration cost | included in rent                      |  |
| Deposit<br>Key money       | 2 Months • None                                                                                                                                                   | Renewal fee                                   | None                                  |  |
| Transaction type<br>(Year) | Periodic Tenancy Contract<br>(3 Years)                                                                                                                            | Status                                        | Vacancy soon<br>(Moving out: 04/2025) |  |
| Note                       | 24-hour Concierge Sky garden, Party room 1 month rent will be deducted at the time of move-out.  •This property is only for residential purposes, except the SOHO |                                               |                                       |  |
| Equipments                 | Please contact us if there is any question.                                                                                                                       |                                               |                                       |  |
|                            |                                                                                                                                                                   |                                               |                                       |  |
| Completed                  | April,2010                                                                                                                                                        | 有楽町線<br>Yurakucho Line                        | Vurabucho Line                        |  |
| Constructing               | Steel-frame, partial steel-frame reinforced co     Anti-sway structure                                                                                            | oncrete                                       |                                       |  |
| Location                   | 2-6-1Koraku,Bunkyo-ku,Tokyo                                                                                                                                       | 2                                             |                                       |  |
| Trains                     | lidabashi Stn., Oedo Line (4-min. v<br>lidabashi Stn., JR/Tozai/Yurakuch<br>mboku Lines (6-min. walk)<br>Korakuen Stn., Marunouchi/Namb<br>Lines (9-min. walk)    | Walk)<br>Do/Na Shinjidu<br>Medical Center     |                                       |  |