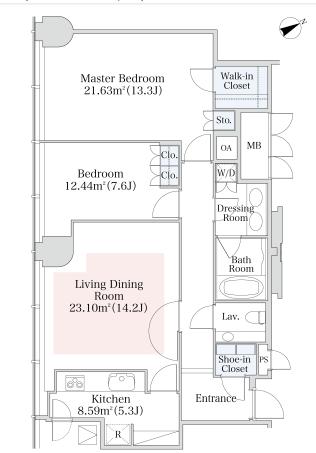

## Platine Nishi-Shinjuku Apartment No. 803 (8F)

## Update Date : 2024/11/22 Next scheduled update date: Anytime

| Layout(Type)               | 2LDK(C)                                                                                                          | Area                                                                                                                                                                                                                                                                                                                                                                                                                                                                                                                                                                                                                                                                                                                                                                                                                                                                                                                                                                                                                                                                                                                                                                                                                                                                                                                                                                                                                                                                                                                                                                                                                                                                                                                                                                                                                                                                                                                                                                                                                                                                                                                          | 94.49m² (1016.7124 sq. ft.)                                                 |
|----------------------------|------------------------------------------------------------------------------------------------------------------|-------------------------------------------------------------------------------------------------------------------------------------------------------------------------------------------------------------------------------------------------------------------------------------------------------------------------------------------------------------------------------------------------------------------------------------------------------------------------------------------------------------------------------------------------------------------------------------------------------------------------------------------------------------------------------------------------------------------------------------------------------------------------------------------------------------------------------------------------------------------------------------------------------------------------------------------------------------------------------------------------------------------------------------------------------------------------------------------------------------------------------------------------------------------------------------------------------------------------------------------------------------------------------------------------------------------------------------------------------------------------------------------------------------------------------------------------------------------------------------------------------------------------------------------------------------------------------------------------------------------------------------------------------------------------------------------------------------------------------------------------------------------------------------------------------------------------------------------------------------------------------------------------------------------------------------------------------------------------------------------------------------------------------------------------------------------------------------------------------------------------------|-----------------------------------------------------------------------------|
| Rent                       | ¥ 534,000                                                                                                        | Public maintenance fee<br>Administration cost                                                                                                                                                                                                                                                                                                                                                                                                                                                                                                                                                                                                                                                                                                                                                                                                                                                                                                                                                                                                                                                                                                                                                                                                                                                                                                                                                                                                                                                                                                                                                                                                                                                                                                                                                                                                                                                                                                                                                                                                                                                                                 | ¥ 15,000                                                                    |
| Deposit<br>Key money       | 2 Months • None                                                                                                  | Renewal fee                                                                                                                                                                                                                                                                                                                                                                                                                                                                                                                                                                                                                                                                                                                                                                                                                                                                                                                                                                                                                                                                                                                                                                                                                                                                                                                                                                                                                                                                                                                                                                                                                                                                                                                                                                                                                                                                                                                                                                                                                                                                                                                   | None                                                                        |
| Transaction type<br>(Year) | Periodic Tenancy Contract<br>(3 Years)                                                                           | Status                                                                                                                                                                                                                                                                                                                                                                                                                                                                                                                                                                                                                                                                                                                                                                                                                                                                                                                                                                                                                                                                                                                                                                                                                                                                                                                                                                                                                                                                                                                                                                                                                                                                                                                                                                                                                                                                                                                                                                                                                                                                                                                        | Move in possible now<br>(After paperwork)                                   |
| Note                       | Auto-lock<br>A/C installed<br>Floor heating (Living/Dining)<br>Fitness room is available                         | es excent the SOHO                                                                                                                                                                                                                                                                                                                                                                                                                                                                                                                                                                                                                                                                                                                                                                                                                                                                                                                                                                                                                                                                                                                                                                                                                                                                                                                                                                                                                                                                                                                                                                                                                                                                                                                                                                                                                                                                                                                                                                                                                                                                                                            |                                                                             |
| Equipments                 | •This property is only for residential purposes, except the SOHO     Please contact us if there is any question. |                                                                                                                                                                                                                                                                                                                                                                                                                                                                                                                                                                                                                                                                                                                                                                                                                                                                                                                                                                                                                                                                                                                                                                                                                                                                                                                                                                                                                                                                                                                                                                                                                                                                                                                                                                                                                                                                                                                                                                                                                                                                                                                               |                                                                             |
|                            |                                                                                                                  |                                                                                                                                                                                                                                                                                                                                                                                                                                                                                                                                                                                                                                                                                                                                                                                                                                                                                                                                                                                                                                                                                                                                                                                                                                                                                                                                                                                                                                                                                                                                                                                                                                                                                                                                                                                                                                                                                                                                                                                                                                                                                                                               |                                                                             |
|                            |                                                                                                                  | ×                                                                                                                                                                                                                                                                                                                                                                                                                                                                                                                                                                                                                                                                                                                                                                                                                                                                                                                                                                                                                                                                                                                                                                                                                                                                                                                                                                                                                                                                                                                                                                                                                                                                                                                                                                                                                                                                                                                                                                                                                                                                                                                             |                                                                             |
| Completed                  | January,2009                                                                                                     | Honologia                                                                                                                                                                                                                                                                                                                                                                                                                                                                                                                                                                                                                                                                                                                                                                                                                                                                                                                                                                                                                                                                                                                                                                                                                                                                                                                                                                                                                                                                                                                                                                                                                                                                                                                                                                                                                                                                                                                                                                                                                                                                                                                     | J<br>月<br>線<br>漫                                                            |
| Completed<br>Constructing  | January,2009 • Steel-frame, reinforced concrete • 33 stories                                                     | 青梅街道<br>Ome Kido (Ave.)                                                                                                                                                                                                                                                                                                                                                                                                                                                                                                                                                                                                                                                                                                                                                                                                                                                                                                                                                                                                                                                                                                                                                                                                                                                                                                                                                                                                                                                                                                                                                                                                                                                                                                                                                                                                                                                                                                                                                                                                                                                                                                       | 西新宿駅<br>Nishi-Shinjuku Stn.<br>1<br>5<br>Shinjuku-Nishinuchi Stn.           |
|                            |                                                                                                                  | yo yo barter the second secon | 西新宿駅<br>Nishi-Shinjuku Stn.<br>医科<br>病院<br>Med. Univ. Hosp.<br>シ東京ホテル 新宿警察署 |