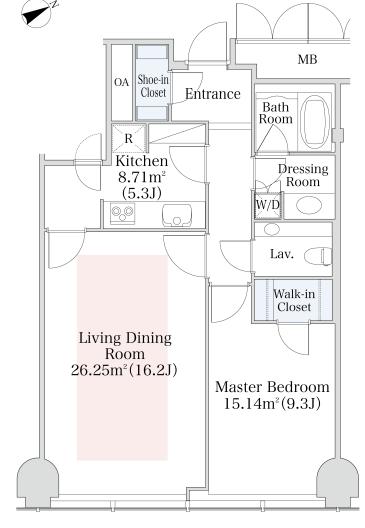

## Platine Nishi-Shinjuku Apartment No. 1006 (10F)

Update Date: 2025/3/30 Next scheduled update date: Anytime

| Layout(Type)            | 1LDK(F)                                                                                                                                                                                            | Area                                          | 71.17m² (765.7892 sq. ft.)                                                                                                 |  |  |
|-------------------------|----------------------------------------------------------------------------------------------------------------------------------------------------------------------------------------------------|-----------------------------------------------|----------------------------------------------------------------------------------------------------------------------------|--|--|
| Rent                    | ¥ 399,000                                                                                                                                                                                          | Public maintenance fee<br>Administration cost | ¥ 15,000                                                                                                                   |  |  |
| Deposit<br>Key money    | 2 Months • None                                                                                                                                                                                    | Renewal fee                                   | None                                                                                                                       |  |  |
| Transaction type (Year) | Periodic Tenancy Contract<br>(3 Years)                                                                                                                                                             | Status                                        | Vacancy soon<br>(Moving out: 04/2025)                                                                                      |  |  |
| Note                    | Auto-lock A/C installed Floor heating (Living/Dining) Fitness room is available  •This property is only for residential purposes, except the SOHO                                                  |                                               |                                                                                                                            |  |  |
| Equipments              | Please contact us if there is any question.                                                                                                                                                        |                                               |                                                                                                                            |  |  |
|                         |                                                                                                                                                                                                    |                                               |                                                                                                                            |  |  |
| Completed               | January,2009                                                                                                                                                                                       | Manuouti Line                                 | フロック                                                                                                                       |  |  |
| Constructing            | Steel-frame, reinforced concrete                                                                                                                                                                   | 青梅街道                                          |                                                                                                                            |  |  |
| Location                | 7-20-1 Nishi-Shinjuku, Shinjuku-ku, Tok                                                                                                                                                            | kyo kyo 大学 Tokyo                              | 東京医科                                                                                                                       |  |  |
| Trains                  | Nishi-Shinjuku Stn., Marunouchi L<br>4-min. walk)<br>Tochomae Stn., Oedo Line (7-min<br>k)<br>Shinjuku Stn., Keio/Odakyu/JR Lir<br>-min. walk)<br>Shinjuku-Nishiguchi Stn., Oedo Li<br>-min. walk) | Line (                                        | Wal 新宿中央公園 新宿中央公園 Shinjuku Sumbonno Bldg. クedo Line 新宿駅 Shinjuku Central Park 新宿駅 Shinjuku Stn. 都庁前駅 京王ブラザホテル Tachomae Sin |  |  |