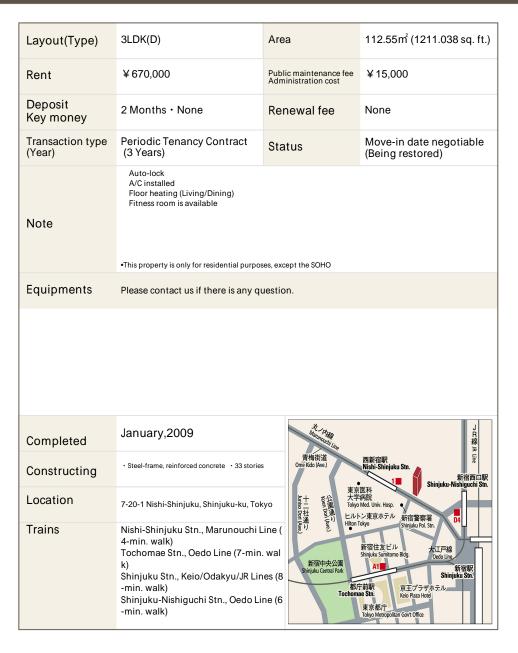

## Platine Nishi-Shinjuku Apartment No. 1104 (11F)

Update Date: 2025/3/30 Next scheduled update date: Anytime

- 1 Lease guarantee agreement: required (by a guarantee company designated by us) Guarantee fee: 30% of lease for the first year, 8,000 yen/year for the second and subsequent years Fees may vary depending on the guarantee company - contact us for more details.
- 2 All rentals are on a first-come-first-served basis.
- 3 Multi-risk home insurance is mandatory.
- 4 Deposits equivalent to one month of rent are non-refundable at the end of the contract.
- 5 If the contract is terminated in less than one year, a penalty equivalent to one-month rent will be applied.
- 6 When disparities arise between the drawing and the actual construction, the actual construction takes precedence.