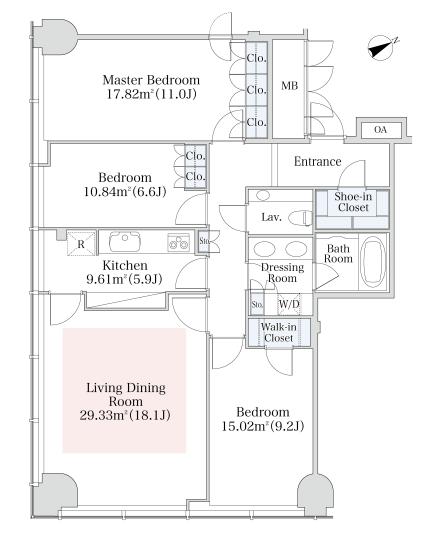

## Platine Nishi-Shinjuku Apartment No. 1104 (11F)

Update Date: 2025/3/30 Next scheduled update date: Anytime

- 1 Lease guarantee agreement: required (by a guarantee company designated by us) Guarantee fee: 30% of lease for the first year, 8,000 yen/year for the second and subsequent years Fees may vary depending on the guarantee company - contact us for more details.
- 2 All rentals are on a first-come-first-served basis.
- 3 Multi-risk home insurance is mandatory.
- 4 Deposits equivalent to one month of rent are non-refundable at the end of the contract.
- 5 If the contract is terminated in less than one year, a penalty equivalent to one-month rent will be applied.
- 6 When disparities arise between the drawing and the actual construction, the actual construction takes precedence.