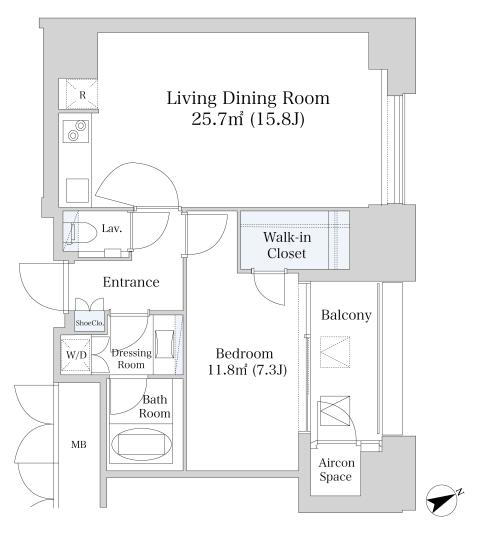

## Platine Nishi-Shinjuku Apartment No. 305 (3F)

| Layout(Type)               | 1LDK(R)                                                                                                                                                                                            | Area                                                                                                           | 55.15㎡ (593.414 sq. ft.)                                                                                |  |
|----------------------------|----------------------------------------------------------------------------------------------------------------------------------------------------------------------------------------------------|----------------------------------------------------------------------------------------------------------------|---------------------------------------------------------------------------------------------------------|--|
| Rent                       | ¥ 298,000                                                                                                                                                                                          | Public maintenance fee<br>Administration cost                                                                  | ¥ 15,000                                                                                                |  |
| Deposit<br>Key money       | 2 Months • None                                                                                                                                                                                    | Renewal fee                                                                                                    | None                                                                                                    |  |
| Transaction type<br>(Year) | Periodic Tenancy Contract<br>(3 Years)                                                                                                                                                             | Status                                                                                                         | Vacancy soon<br>(Moving out: 03/2025)                                                                   |  |
| Note                       | Auto-lock<br>A/C installed<br>Floor heating (Living/Dining)<br>Fitness room is available<br>•This property is only for residential purposes, except the SOHO                                       |                                                                                                                |                                                                                                         |  |
| Equipments                 | Please contact us if there is any question.                                                                                                                                                        |                                                                                                                |                                                                                                         |  |
|                            |                                                                                                                                                                                                    |                                                                                                                |                                                                                                         |  |
| Completed                  | January,2009                                                                                                                                                                                       | Marunouchi Line                                                                                                | J<br>R<br>線<br>海                                                                                        |  |
| Constructing               | Steel-frame, reinforced concrete  · 33 stories                                                                                                                                                     | 青梅街道<br>Omě Kdo (Ave)<br>東京医科<br>大学病院<br>Doby Med Univ. Hosp.<br>ロサロー<br>東京医科<br>大学病院<br>Tokyo Med Univ. Hosp. |                                                                                                         |  |
| Location                   | 7-20-1 Nishi-Shinjuku, Shinjuku-ku, Toł                                                                                                                                                            |                                                                                                                |                                                                                                         |  |
| Trains                     | Nishi-Shinjuku Stn., Marunouchi L<br>4-min. walk)<br>Tochomae Stn., Oedo Line (7-min<br>k)<br>Shinjuku Stn., Keio/Odakyu/JR Lir<br>-min. walk)<br>Shinjuku-Nishiguchi Stn., Oedo Li<br>-min. walk) | . wal<br>hes (8                                                                                                | Tokyo Shinjuku Pol Sm.<br>新宿住友ビル<br>Shinjuku Sumitomo Bidg. 大江戸線<br>Coedo Line<br>新宿駅<br>新宿駅<br>吉丁ブザホテル |  |