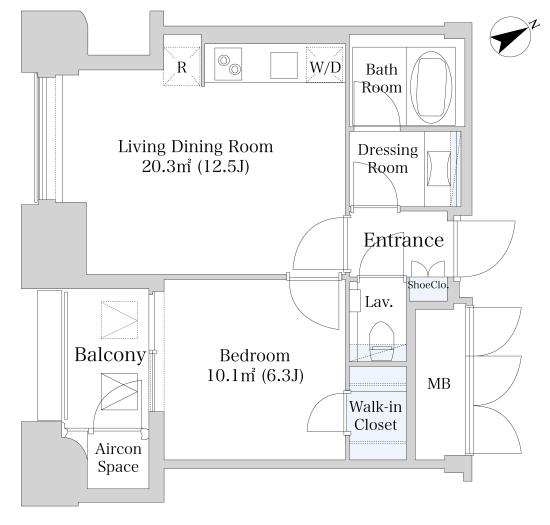

## Platine Nishi-Shinjuku Apartment No. 502 (5F)

Update Date: 2025/2/23 Next scheduled update date: Anytime

| Layout(Type)            | 1LDK(P)                                                                                                                                                                                        | Area                                          | 42.16m² (453.6416 sq. ft.)                                                                          |  |  |
|-------------------------|------------------------------------------------------------------------------------------------------------------------------------------------------------------------------------------------|-----------------------------------------------|-----------------------------------------------------------------------------------------------------|--|--|
| Rent                    | ¥ 228,000                                                                                                                                                                                      | Public maintenance fee<br>Administration cost | ¥ 15,000                                                                                            |  |  |
| Deposit<br>Key money    | 2 Months • None                                                                                                                                                                                | Renewal fee                                   | None                                                                                                |  |  |
| Transaction type (Year) | Periodic Tenancy Contract<br>(3 Years)                                                                                                                                                         | Status                                        | Vacancy soon<br>(Moving out: 03/2025)                                                               |  |  |
| Note                    | Auto-lock A/C installed Floor heating (Living/Dining) Fitness room is available  •This property is only for residential purposes, except the SOHO                                              |                                               |                                                                                                     |  |  |
| Equipments              | Please contact us if there is any question.                                                                                                                                                    |                                               |                                                                                                     |  |  |
|                         |                                                                                                                                                                                                |                                               |                                                                                                     |  |  |
| Completed               | January,2009                                                                                                                                                                                   | Manmouchi Line                                | が<br>が<br>が<br>が<br>が<br>が<br>が<br>が<br>が<br>が<br>が<br>が<br>が<br>が                                  |  |  |
| Constructing            | Steel-frame, reinforced concrete                                                                                                                                                               | 青梅街道<br>Ome Kido (Ave.)                       |                                                                                                     |  |  |
| Location                | 7-20-1 Nishi-Shinjuku, Shinjuku-ku, Tok                                                                                                                                                        | 東京<br>大学<br>Tokyo<br>Doi:                     | in + な公 大学病院 Tokyo Med. Univ. Hosp. Tokyo Med. Univ. Hosp. Tokyo Med. Univ. Hosp. と レルトン東京ホテル 新宿警察署 |  |  |
| Trains                  | Nishi-Shinjuku Stn., Marunouchi L<br>4-min. walk)<br>Tochomae Stn., Oedo Line (7-min<br>k)<br>Shinjuku Stn., Keio/Odakyu/JR Lin-min. walk)<br>Shinjuku-Nishiguchi Stn., Oedo Li<br>-min. walk) | . Wal 新宿中央公園<br>Shinjuku Central Park         | Odyo Shinjuda Pol. Sn. 新宿住友ビル Shinjuda Sn. Shinjuda Sn. Shinjuda Sn. Shinjuda Sn. Shinjuda Sn.      |  |  |