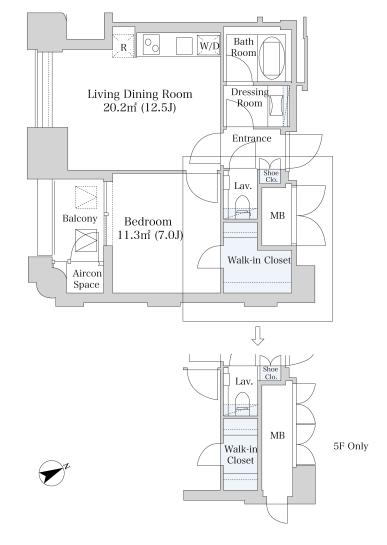

## Platine Nishi-Shinjuku Apartment No. 604 (6F)

Update Date: 2025/2/23 Next scheduled update date: Anytime

- 1 Lease guarantee agreement: required (by a guarantee company designated by us) Guarantee fee: 30% of lease for the first year, 8,000 yen/year for the second and subsequent years Fees may vary depending on the guarantee company - contact us for more details.
- 2 All rentals are on a first-come-first-served basis.
- 3 Multi-risk home insurance is mandatory.
- 4 Deposits equivalent to one month of rent are non-refundable at the end of the contract.
- 5 If the contract is terminated in less than one year, a penalty equivalent to one-month rent will be applied.
- 6 When disparities arise between the drawing and the actual construction, the actual construction takes precedence.