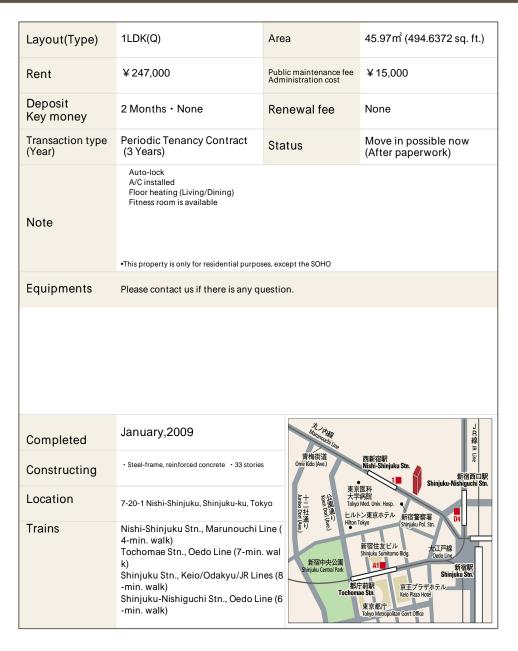

## Platine Nishi-Shinjuku Apartment No. 604 (6F)

Update Date: 2025/2/23 Next scheduled update date: Anytime

- 1 Lease guarantee agreement: required (by a guarantee company designated by us) Guarantee fee: 30% of lease for the first year, 8,000 yen/year for the second and subsequent years Fees may vary depending on the guarantee company - contact us for more details.
- 2 All rentals are on a first-come-first-served basis.
- 3 Multi-risk home insurance is mandatory.
- 4 Deposits equivalent to one month of rent are non-refundable at the end of the contract.
- 5 If the contract is terminated in less than one year, a penalty equivalent to one-month rent will be applied.
- 6 When disparities arise between the drawing and the actual construction, the actual construction takes precedence.