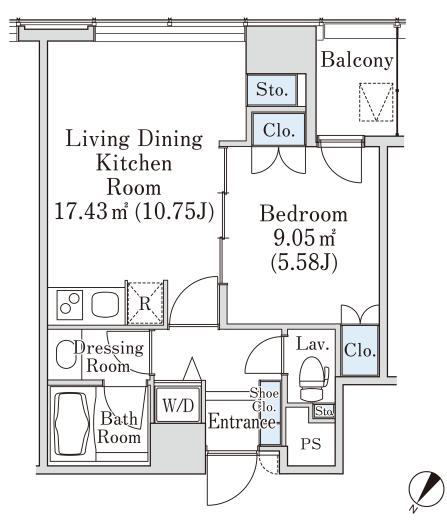

## Platine Shinjuku-Shintoshin Apartment No. 802 (8F)

1LDK(B) Area 41.91 m<sup>2</sup> (450.9516 sq. ft.) Layout(Type) ¥227,000 ¥15,000 Rent Public maintenance fee Administration cost Deposit 2 Months · None Renewal fee None Key money Transaction type Periodic Tenancy Contract Vacancy soon Status (Year) (3 Years) (Moving out: 04/2025) 24-hour security management 1 month rent will be deducted at the time of move-out. Note •This property is only for residential purposes, except the SOHO Equipments Please contact us if there is any question. May,2008 新宿住力 Completed 西新宿五丁目駅 2 Nishi-shinjuku-gochome Stn. Steel-frame, reinforced concrete · Anti-earthquak Constructing e structure · 27 stories 都庁前駅 Fochomae Stn. 京王プラザホテル 東京都庁 Location 4-34-7 Nishi-Shinjuku, Shinjuku-ku, Tokyo 新宿NSビル ルミネ Trains Tochomae Stn., Oedo Line (9-min, wal k) Hatsudai Stn., Keio Line (8-min. walk) Shiniuku Stn., Keio/JR Lines (15-min. 「面日木 文化女子大学 walk) Runka Women's University Shinjuku Stn., Odakyu Line (14-min. w 都高速  $\Delta$ 小田急線 alk) Nishi-Shinjuku-Gochome Stn., Oedo Li