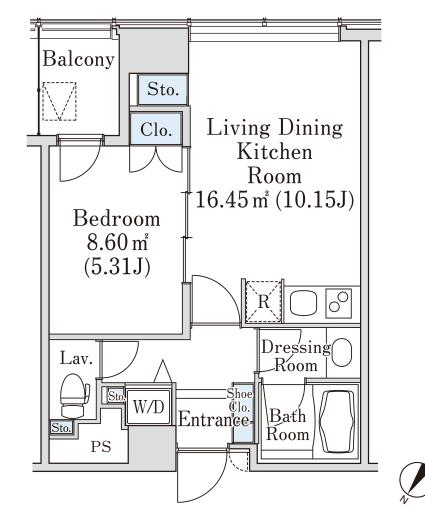

## Platine Shinjuku-Shintoshin Apartment No. 903 (9F)

Update Date: 2025/2/23 Next scheduled update date: Anytime

| Layout(Type)            | 1LDK(C)                                                                                                                                                                                                | Area                                                                      | 40.42m² (434.9192 sq. ft.)                                                                                                                                                                                                                                                                                                                                                                                                                                                                                                                                                                                                                                                                                                                                                                                                                                                                                                                                                                                                                                                                                                                                                                                                                                                                                                                                                                                                                                                                                                                                                                                                                                                                                                                                                                                                                                                                                                                                                                                                                                                                                                   |  |
|-------------------------|--------------------------------------------------------------------------------------------------------------------------------------------------------------------------------------------------------|---------------------------------------------------------------------------|------------------------------------------------------------------------------------------------------------------------------------------------------------------------------------------------------------------------------------------------------------------------------------------------------------------------------------------------------------------------------------------------------------------------------------------------------------------------------------------------------------------------------------------------------------------------------------------------------------------------------------------------------------------------------------------------------------------------------------------------------------------------------------------------------------------------------------------------------------------------------------------------------------------------------------------------------------------------------------------------------------------------------------------------------------------------------------------------------------------------------------------------------------------------------------------------------------------------------------------------------------------------------------------------------------------------------------------------------------------------------------------------------------------------------------------------------------------------------------------------------------------------------------------------------------------------------------------------------------------------------------------------------------------------------------------------------------------------------------------------------------------------------------------------------------------------------------------------------------------------------------------------------------------------------------------------------------------------------------------------------------------------------------------------------------------------------------------------------------------------------|--|
| Rent                    | ¥ 220,000                                                                                                                                                                                              | Public maintenance fee<br>Administration cost                             | ¥ 15,000                                                                                                                                                                                                                                                                                                                                                                                                                                                                                                                                                                                                                                                                                                                                                                                                                                                                                                                                                                                                                                                                                                                                                                                                                                                                                                                                                                                                                                                                                                                                                                                                                                                                                                                                                                                                                                                                                                                                                                                                                                                                                                                     |  |
| Deposit<br>Key money    | 2 Months • None                                                                                                                                                                                        | Renewal fee                                                               | None                                                                                                                                                                                                                                                                                                                                                                                                                                                                                                                                                                                                                                                                                                                                                                                                                                                                                                                                                                                                                                                                                                                                                                                                                                                                                                                                                                                                                                                                                                                                                                                                                                                                                                                                                                                                                                                                                                                                                                                                                                                                                                                         |  |
| Transaction type (Year) | Periodic Tenancy Contract<br>(3 Years)                                                                                                                                                                 | Status                                                                    | Vacancy soon<br>(Moving out: 03/2025)                                                                                                                                                                                                                                                                                                                                                                                                                                                                                                                                                                                                                                                                                                                                                                                                                                                                                                                                                                                                                                                                                                                                                                                                                                                                                                                                                                                                                                                                                                                                                                                                                                                                                                                                                                                                                                                                                                                                                                                                                                                                                        |  |
| Note                    | 24-hour security management 1 month rent will be deducted at the time of move-out.  •This property is only for residential purposes, except the SOHO                                                   |                                                                           |                                                                                                                                                                                                                                                                                                                                                                                                                                                                                                                                                                                                                                                                                                                                                                                                                                                                                                                                                                                                                                                                                                                                                                                                                                                                                                                                                                                                                                                                                                                                                                                                                                                                                                                                                                                                                                                                                                                                                                                                                                                                                                                              |  |
| Equipments              | Please contact us if there is any question.                                                                                                                                                            |                                                                           |                                                                                                                                                                                                                                                                                                                                                                                                                                                                                                                                                                                                                                                                                                                                                                                                                                                                                                                                                                                                                                                                                                                                                                                                                                                                                                                                                                                                                                                                                                                                                                                                                                                                                                                                                                                                                                                                                                                                                                                                                                                                                                                              |  |
|                         |                                                                                                                                                                                                        | nei Pier                                                                  |                                                                                                                                                                                                                                                                                                                                                                                                                                                                                                                                                                                                                                                                                                                                                                                                                                                                                                                                                                                                                                                                                                                                                                                                                                                                                                                                                                                                                                                                                                                                                                                                                                                                                                                                                                                                                                                                                                                                                                                                                                                                                                                              |  |
| Completed               | May,2008                                                                                                                                                                                               | 3 40 00                                                                   | 新宿住友ビル Shenjaku 大内障 Aイアト東京 Cartury Hyatt Tokyo Manunouchi Line A5 Manunouchi Line A5 Manunouchi Line A5 Manunouchi Line A6 Manunouchi Line A7 Manunouchi Line A6 Manunouchi Line A7 Manunouchi Line A6 Manunouchi Line A6 Manunouchi Line A7 Manunouchi Line A7 Manunouchi Line A6 Manunouchi Line A7 Manunouchi Line A8 Ma |  |
| Constructing            | Steel-frame, reinforced concrete     Anti-eart estructure     27 stories                                                                                                                               | Hoquak A2 Nishi-shinjuku-<br>gochome Stn. A1                              |                                                                                                                                                                                                                                                                                                                                                                                                                                                                                                                                                                                                                                                                                                                                                                                                                                                                                                                                                                                                                                                                                                                                                                                                                                                                                                                                                                                                                                                                                                                                                                                                                                                                                                                                                                                                                                                                                                                                                                                                                                                                                                                              |  |
| Location                | 4-34-7 Nishi-Shinjuku, Shinjuku-ku, Tol                                                                                                                                                                | kyo Juniso-dori A                                                         |                                                                                                                                                                                                                                                                                                                                                                                                                                                                                                                                                                                                                                                                                                                                                                                                                                                                                                                                                                                                                                                                                                                                                                                                                                                                                                                                                                                                                                                                                                                                                                                                                                                                                                                                                                                                                                                                                                                                                                                                                                                                                                                              |  |
| Trains                  | Tochomae Stn., Oedo Line (9-min k) Hatsudai Stn., Keio Line (8-min. w Shinjuku Stn., Keio/JR Lines (15-m walk) Shinjuku Stn.,Odakyu Line (14-mi alk) Nishi-Shinjuku-Gochome Stn., Oe ne (10-min. walk) | Palk) nin. 東京 Sentin東日本本土 カベラティ NIT East Tobe Open To Water Hatsudai Stn. |                                                                                                                                                                                                                                                                                                                                                                                                                                                                                                                                                                                                                                                                                                                                                                                                                                                                                                                                                                                                                                                                                                                                                                                                                                                                                                                                                                                                                                                                                                                                                                                                                                                                                                                                                                                                                                                                                                                                                                                                                                                                                                                              |  |