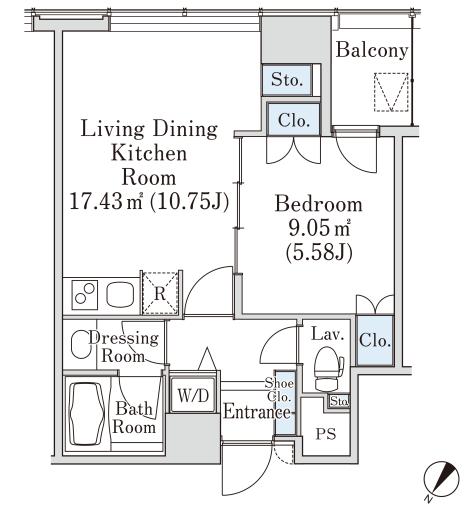

## Apartment No. 1002 (10F) Platine Shinjuku-Shintoshin

Update Date: 2025/1/19 Next scheduled update date: Anytime

| Layout(Type)            | 1LDK(B)                                                                                                                                                                | Area                                                                      | 41.91m² (450.9516 sq. ft.)                                                                                                                                                                                                                                                                                                                                                                                                                                                                                                                                                                                                                                                                                                                                                                                                                                                                                                                                                                                                                                                                                                                                                                                                                                                                                                                                                                                                                                                                                                                                                                                                                                                                                                                                                                                                                                                                                                                                                                                                                                                                                                    |  |
|-------------------------|------------------------------------------------------------------------------------------------------------------------------------------------------------------------|---------------------------------------------------------------------------|-------------------------------------------------------------------------------------------------------------------------------------------------------------------------------------------------------------------------------------------------------------------------------------------------------------------------------------------------------------------------------------------------------------------------------------------------------------------------------------------------------------------------------------------------------------------------------------------------------------------------------------------------------------------------------------------------------------------------------------------------------------------------------------------------------------------------------------------------------------------------------------------------------------------------------------------------------------------------------------------------------------------------------------------------------------------------------------------------------------------------------------------------------------------------------------------------------------------------------------------------------------------------------------------------------------------------------------------------------------------------------------------------------------------------------------------------------------------------------------------------------------------------------------------------------------------------------------------------------------------------------------------------------------------------------------------------------------------------------------------------------------------------------------------------------------------------------------------------------------------------------------------------------------------------------------------------------------------------------------------------------------------------------------------------------------------------------------------------------------------------------|--|
| Rent                    | ¥ 227,000                                                                                                                                                              | Public maintenance fee<br>Administration cost                             | ¥ 15,000                                                                                                                                                                                                                                                                                                                                                                                                                                                                                                                                                                                                                                                                                                                                                                                                                                                                                                                                                                                                                                                                                                                                                                                                                                                                                                                                                                                                                                                                                                                                                                                                                                                                                                                                                                                                                                                                                                                                                                                                                                                                                                                      |  |
| Deposit<br>Key money    | 2 Months • None                                                                                                                                                        | Renewal fee                                                               | None                                                                                                                                                                                                                                                                                                                                                                                                                                                                                                                                                                                                                                                                                                                                                                                                                                                                                                                                                                                                                                                                                                                                                                                                                                                                                                                                                                                                                                                                                                                                                                                                                                                                                                                                                                                                                                                                                                                                                                                                                                                                                                                          |  |
| Transaction type (Year) | Periodic Tenancy Contract<br>(3 Years)                                                                                                                                 | Status                                                                    | Move-in date negotiable (Being restored)                                                                                                                                                                                                                                                                                                                                                                                                                                                                                                                                                                                                                                                                                                                                                                                                                                                                                                                                                                                                                                                                                                                                                                                                                                                                                                                                                                                                                                                                                                                                                                                                                                                                                                                                                                                                                                                                                                                                                                                                                                                                                      |  |
| Note                    | 24-hour security management Pet is negotiable 1 month rent will be deducted at the time of move-out.                                                                   |                                                                           |                                                                                                                                                                                                                                                                                                                                                                                                                                                                                                                                                                                                                                                                                                                                                                                                                                                                                                                                                                                                                                                                                                                                                                                                                                                                                                                                                                                                                                                                                                                                                                                                                                                                                                                                                                                                                                                                                                                                                                                                                                                                                                                               |  |
|                         | •This property is only for residential purposes, except the SOHO                                                                                                       |                                                                           |                                                                                                                                                                                                                                                                                                                                                                                                                                                                                                                                                                                                                                                                                                                                                                                                                                                                                                                                                                                                                                                                                                                                                                                                                                                                                                                                                                                                                                                                                                                                                                                                                                                                                                                                                                                                                                                                                                                                                                                                                                                                                                                               |  |
| Equipments              | Please contact us if there is any question.                                                                                                                            |                                                                           |                                                                                                                                                                                                                                                                                                                                                                                                                                                                                                                                                                                                                                                                                                                                                                                                                                                                                                                                                                                                                                                                                                                                                                                                                                                                                                                                                                                                                                                                                                                                                                                                                                                                                                                                                                                                                                                                                                                                                                                                                                                                                                                               |  |
| Completed               | May,2008                                                                                                                                                               |                                                                           | チュリー 新宿住友ビル<br>Shinjiku<br>P小 東京 Sunitono Blds、丸内籍                                                                                                                                                                                                                                                                                                                                                                                                                                                                                                                                                                                                                                                                                                                                                                                                                                                                                                                                                                                                                                                                                                                                                                                                                                                                                                                                                                                                                                                                                                                                                                                                                                                                                                                                                                                                                                                                                                                                                                                                                                                                            |  |
| -                       | Steel-frame, reinforced concrete                                                                                                                                       | 大江 Century                                                                | デント 東京<br>Hyatt Tokyo Marunouchi Line                                                                                                                                                                                                                                                                                                                                                                                                                                                                                                                                                                                                                                                                                                                                                                                                                                                                                                                                                                                                                                                                                                                                                                                                                                                                                                                                                                                                                                                                                                                                                                                                                                                                                                                                                                                                                                                                                                                                                                                                                                                                                         |  |
| Constructing            | e structure · 27 stories                                                                                                                                               | gochome Stn. 工 🛒                                                          | 新 都庁前駅<br>Tochomae Stn. 京王ブラザホテル<br>東京都庁<br>Likyo Metropolitan<br>Goyt Office                                                                                                                                                                                                                                                                                                                                                                                                                                                                                                                                                                                                                                                                                                                                                                                                                                                                                                                                                                                                                                                                                                                                                                                                                                                                                                                                                                                                                                                                                                                                                                                                                                                                                                                                                                                                                                                                                                                                                                                                                                                 |  |
| Location                | 4-34-7 Nishi-Shinjuku, Shinjuku-ku, Tol                                                                                                                                | Uriso-dori A                                                              | 東京部庁 Tokyo Metropitan Govt Office 新宿NEL  Find Hyatt Tokyo  Penk H |  |
| Trains                  | Tochomae Stn., Oedo Line (9-min<br>k)<br>Hatsudai Stn., Keio Line (8-min. w<br>Shinjuku Stn., Keio/JR Lines (15-m<br>walk)<br>Shinjuku Stn.,Odakyu Line (14-mi<br>alk) | 東京 Suid <sup>O dolo</sup> NTT東日本本社<br>オペラシティ NTT East<br>Tokyo Opera City |                                                                                                                                                                                                                                                                                                                                                                                                                                                                                                                                                                                                                                                                                                                                                                                                                                                                                                                                                                                                                                                                                                                                                                                                                                                                                                                                                                                                                                                                                                                                                                                                                                                                                                                                                                                                                                                                                                                                                                                                                                                                                                                               |  |