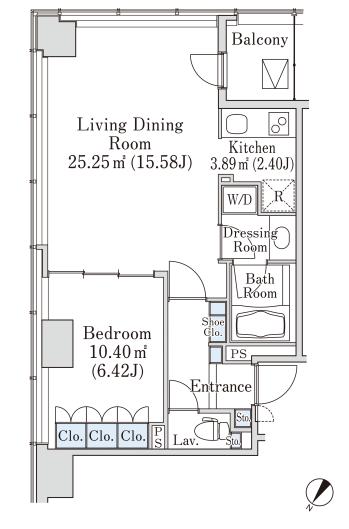

## Platine Shinjuku-Shintoshin Apartment No. 1104 (11F)

Update Date: 2024/11/23 Next scheduled update date: Anytime

| Layout(Type)            | 1LDK(D)                                                                                                                                                                                                | Area                                                                               | 53.58m² (576.5208 sq. ft.)                                                                                                                                                                                                                                                                                                                                                                                                                                                                                                                                                                                                                                                                                                                                                                                                                                                                                                                                                                                                                                                                                                                                                                                                                                                                                                                                                                                                                                                                                                                                                                                                                                                                                                                                                                                                                                                                                                                                                                                                                                                                                                   |  |
|-------------------------|--------------------------------------------------------------------------------------------------------------------------------------------------------------------------------------------------------|------------------------------------------------------------------------------------|------------------------------------------------------------------------------------------------------------------------------------------------------------------------------------------------------------------------------------------------------------------------------------------------------------------------------------------------------------------------------------------------------------------------------------------------------------------------------------------------------------------------------------------------------------------------------------------------------------------------------------------------------------------------------------------------------------------------------------------------------------------------------------------------------------------------------------------------------------------------------------------------------------------------------------------------------------------------------------------------------------------------------------------------------------------------------------------------------------------------------------------------------------------------------------------------------------------------------------------------------------------------------------------------------------------------------------------------------------------------------------------------------------------------------------------------------------------------------------------------------------------------------------------------------------------------------------------------------------------------------------------------------------------------------------------------------------------------------------------------------------------------------------------------------------------------------------------------------------------------------------------------------------------------------------------------------------------------------------------------------------------------------------------------------------------------------------------------------------------------------|--|
| Rent                    | ¥ 292,000                                                                                                                                                                                              | Public maintenance fee<br>Administration cost                                      | ¥ 15,000                                                                                                                                                                                                                                                                                                                                                                                                                                                                                                                                                                                                                                                                                                                                                                                                                                                                                                                                                                                                                                                                                                                                                                                                                                                                                                                                                                                                                                                                                                                                                                                                                                                                                                                                                                                                                                                                                                                                                                                                                                                                                                                     |  |
| Deposit<br>Key money    | 2 Months • None                                                                                                                                                                                        | Renewal fee                                                                        | None                                                                                                                                                                                                                                                                                                                                                                                                                                                                                                                                                                                                                                                                                                                                                                                                                                                                                                                                                                                                                                                                                                                                                                                                                                                                                                                                                                                                                                                                                                                                                                                                                                                                                                                                                                                                                                                                                                                                                                                                                                                                                                                         |  |
| Transaction type (Year) | Periodic Tenancy Contract<br>(3 Years)                                                                                                                                                                 | Status                                                                             | Vacancy soon<br>(Moving out: 11/2024)                                                                                                                                                                                                                                                                                                                                                                                                                                                                                                                                                                                                                                                                                                                                                                                                                                                                                                                                                                                                                                                                                                                                                                                                                                                                                                                                                                                                                                                                                                                                                                                                                                                                                                                                                                                                                                                                                                                                                                                                                                                                                        |  |
| Note                    | 24-hour security management Pet is negotiable 1 month rent will be deducted at the time of move-out.  •This property is only for residential purposes, except the SOHO                                 |                                                                                    |                                                                                                                                                                                                                                                                                                                                                                                                                                                                                                                                                                                                                                                                                                                                                                                                                                                                                                                                                                                                                                                                                                                                                                                                                                                                                                                                                                                                                                                                                                                                                                                                                                                                                                                                                                                                                                                                                                                                                                                                                                                                                                                              |  |
| Equipments              | Please contact us if there is any question.                                                                                                                                                            |                                                                                    |                                                                                                                                                                                                                                                                                                                                                                                                                                                                                                                                                                                                                                                                                                                                                                                                                                                                                                                                                                                                                                                                                                                                                                                                                                                                                                                                                                                                                                                                                                                                                                                                                                                                                                                                                                                                                                                                                                                                                                                                                                                                                                                              |  |
|                         |                                                                                                                                                                                                        |                                                                                    |                                                                                                                                                                                                                                                                                                                                                                                                                                                                                                                                                                                                                                                                                                                                                                                                                                                                                                                                                                                                                                                                                                                                                                                                                                                                                                                                                                                                                                                                                                                                                                                                                                                                                                                                                                                                                                                                                                                                                                                                                                                                                                                              |  |
| Completed               | May,2008                                                                                                                                                                                               | 7) NO 0000 NIT                                                                     | Centry Hyst Tokyo  Mannouchi Line  Mannouchi |  |
| Constructing            | Steel-frame, reinforced concrete                                                                                                                                                                       | hquak Az Mishi-shinjuku-<br>gochome Stn.                                           |                                                                                                                                                                                                                                                                                                                                                                                                                                                                                                                                                                                                                                                                                                                                                                                                                                                                                                                                                                                                                                                                                                                                                                                                                                                                                                                                                                                                                                                                                                                                                                                                                                                                                                                                                                                                                                                                                                                                                                                                                                                                                                                              |  |
| Location                | 4-34-7 Nishi-Shinjuku, Shinjuku-ku, Tok                                                                                                                                                                | Central Park                                                                       |                                                                                                                                                                                                                                                                                                                                                                                                                                                                                                                                                                                                                                                                                                                                                                                                                                                                                                                                                                                                                                                                                                                                                                                                                                                                                                                                                                                                                                                                                                                                                                                                                                                                                                                                                                                                                                                                                                                                                                                                                                                                                                                              |  |
| Trains                  | Tochomae Stn., Oedo Line (9-min k) Hatsudai Stn., Keio Line (8-min. w Shinjuku Stn., Keio/JR Lines (15-m walk) Shinjuku Stn.,Odakyu Line (14-mi alk) Nishi-Shinjuku-Gochome Stn., Oe ne (10-min. walk) | alk)<br>nin. 東京 SwiTT東日本本土<br>オペラティ NTEest<br>Tobo Opera To<br>Water Hatsudai Stn. | Shinjuku NS Bldg  Lumine  The Top                                                                                                                                                                                                                                                                                                                                                                                                                                                                                                                                                                                                                                                                                                                                                                                                                                                                                                                                                                                                                                                                                                                                                                                                                                                                                                                                                                                                                                                                                                                                                                                                                                                                                                                                                                                                                                                                                                                                                                                                                                                        |  |