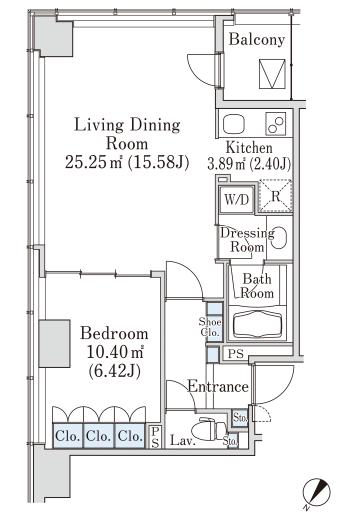

## Platine Shinjuku-Shintoshin Apartment No. 1404 (14F)

Update Date: 2025/4/1 Next scheduled update date: Anytime

| Layout(Type)               | 1LDK(D)                                                                                                                                                                                                | Area                                                                                    | 53.58m² (576.5208 sq. ft.)                                                                                                                                                                                                                                                                     |  |
|----------------------------|--------------------------------------------------------------------------------------------------------------------------------------------------------------------------------------------------------|-----------------------------------------------------------------------------------------|------------------------------------------------------------------------------------------------------------------------------------------------------------------------------------------------------------------------------------------------------------------------------------------------|--|
| Rent                       | ¥ 297,000                                                                                                                                                                                              | Public maintenance fee<br>Administration cost                                           | ¥ 15,000                                                                                                                                                                                                                                                                                       |  |
| Deposit<br>Key money       | 2 Months • None                                                                                                                                                                                        | Renewal fee                                                                             | None                                                                                                                                                                                                                                                                                           |  |
| Transaction type<br>(Year) | Periodic Tenancy Contract<br>(3 Years)                                                                                                                                                                 | Status                                                                                  | Move in possible now (After paperwork)                                                                                                                                                                                                                                                         |  |
| Note                       | 24-hour security management 1 month rent will be deducted at the time of move-out.  •This property is only for residential purposes, except the SOHO                                                   |                                                                                         |                                                                                                                                                                                                                                                                                                |  |
| Equipments                 | Please contact us if there is any question.                                                                                                                                                            |                                                                                         |                                                                                                                                                                                                                                                                                                |  |
|                            |                                                                                                                                                                                                        |                                                                                         |                                                                                                                                                                                                                                                                                                |  |
| Completed                  | May,2008                                                                                                                                                                                               | 71 De Oedo 1177                                                                         | 新宿住友ビル Shripidu Sumbarno Bidg. Shripidu Sumbarno Bidg. Manunouchi Line  AS 新宿在大日駅 A Nishin-shirijuku- gochome Sin. 第王ブラザホテル 社話の Para Hotel Tochomae Sin. 第王ブラザホテル は Tochomae Sin. 第王ブラザホテル |  |
| Constructing               | Steel-frame, reinforced concrete                                                                                                                                                                       | m 有五丁目駅<br>A2 Nishi-shinjuku-<br>gochome Stn.                                           |                                                                                                                                                                                                                                                                                                |  |
| Location                   | 4-34-7 Nishi-Shinjuku, Shinjuku-ku, Tok                                                                                                                                                                | contral Park                                                                            |                                                                                                                                                                                                                                                                                                |  |
| Trains                     | Tochomae Stn., Oedo Line (9-min k) Hatsudai Stn., Keio Line (8-min. w Shinjuku Stn., Keio/JR Lines (15-m walk) Shinjuku Stn.,Odakyu Line (14-mi alk) Nishi-Shinjuku-Gochome Stn., Oe ne (10-min. walk) | nin. 東京 Suin Ting日本本社<br>オペランティ NITT East<br>Tokyo Dera City<br>東ロ 初台駅<br>Hatsudai Stn. |                                                                                                                                                                                                                                                                                                |  |