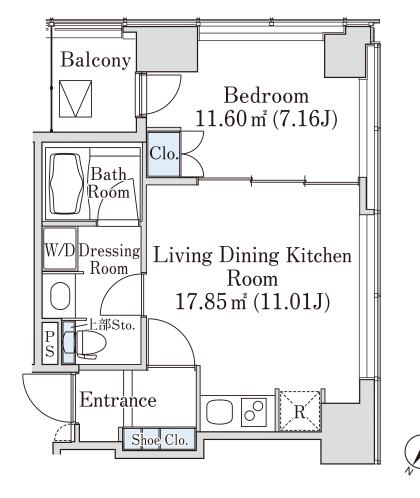

| Tokyo Metropolitan<br>Govt Office<br>新宿NSビル                       |  |
| Trains                  | Tochomae Stn., Oedo Line (9-min<br>k)<br>Hatsudai Stn., Keio Line (8-min. w                                                       | The state of the s | Shiniida NS Rida                                                  |  |



- i
- Guarantee fee: 30% of lease for the first year, 8,000 yen/year for the second and subsequent years Fees may vary depending on the guarantee company - contact us for more details.
- 2 All rentals are on a first-come-first-served basis.
- 3 Multi-risk home insurance is mandatory.
- 4 Deposits equivalent to one month of rent are non-refundable at the end of the contract.

1 Lease guarantee agreement: required (by a guarantee company designated by us)

- 5 If the contract is terminated in less than one year, a penalty equivalent to one-month rent will be applied.
- 6 When disparities arise between the drawing and the actual construction, the actual construction takes precedence.

Sumitomo Realty & Development Co., Ltd.

Shinjuku NS Building, 2-4-1, Nishi-Shinjuku Shinjuku-ku, Tokyo 163