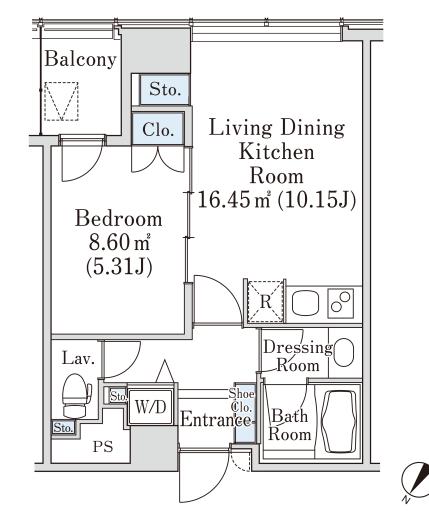

## Platine Shinjuku-Shintoshin Apartment No. 1503 (15F)

Update Date: 2025/4/19 Next scheduled update date: Anytime

| Layout(Type)            | 1LDK(C)                                                                                                                                                                                                | Area                                                                                 | 40.42m² (434.9192 sq. ft.)                                     |  |
|-------------------------|--------------------------------------------------------------------------------------------------------------------------------------------------------------------------------------------------------|--------------------------------------------------------------------------------------|----------------------------------------------------------------|--|
| Rent                    | ¥ 230,000                                                                                                                                                                                              | Public maintenance fee<br>Administration cost                                        | ¥ 15,000                                                       |  |
| Deposit<br>Key money    | 2 Months • None                                                                                                                                                                                        | Renewal fee                                                                          | None                                                           |  |
| Transaction type (Year) | Periodic Tenancy Contract<br>(3 Years)                                                                                                                                                                 | Status                                                                               | Move-in date negotiable (Being restored)                       |  |
| Note                    | 24-hour security management 1 month rent will be deducted at the time of move-out.  •This property is only for residential purposes, except the SOHO                                                   |                                                                                      |                                                                |  |
|                         | • Inis property is only for residential purposes, except the SOHO                                                                                                                                      |                                                                                      |                                                                |  |
| Equipments              | Please contact us if there is any question.                                                                                                                                                            |                                                                                      |                                                                |  |
| Completed               | May,2008                                                                                                                                                                                               | 7 Oear 1177                                                                          | チュリー<br>新宿住友ビル<br>Shripku Sumitono Bilda 丸/内値                  |  |
| Constructing            | • Steel-frame, reinforced concrete • Anti-eart<br>e structure • 27 stories                                                                                                                             | 西新宿五丁目駅<br>A2 Nishi-shinjuku-<br>gochome Stn.                                        | Century Hyst Tokyo Marunouchi Line 西新宿五丁目駅 AZ Mishi-shirijuku- |  |
| Location                | 4-34-7 Nishi-Shinjuku, Shinjuku-ku, Tol                                                                                                                                                                | wyo u Cental Park                                                                    |                                                                |  |
| Trains                  | Tochomae Stn., Oedo Line (9-min k) Hatsudai Stn., Keio Line (8-min. w Shinjuku Stn., Keio/JR Lines (15-m walk) Shinjuku Stn.,Odakyu Line (14-mi alk) Nishi-Shinjuku-Gochome Stn., Oe ne (10-min. walk) | alk)<br>東京 Swort Wile<br>東京 Type Am Teat<br>Tokyo Opera Chry<br>初台駅<br>Hatsudai Stn. |                                                                |  |