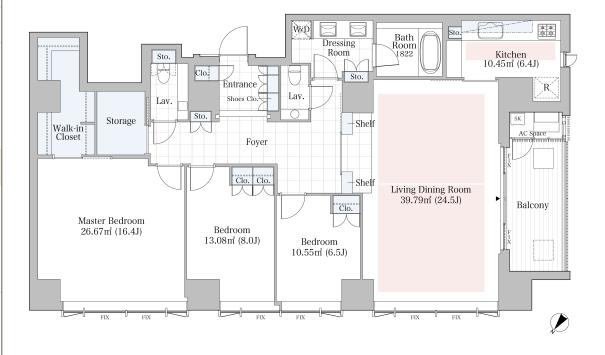

## La Tour Chiyoda Fujimi Apartment No. 401 (4F)

Update Date: 2025/4/19 Next scheduled update date: Anytime

| Layout(Type)            | 3LDK(A1)                                                                                                                                                           | Area                                          | 149.94m² (1613.3544 sq. ft.)                                                                 |
|-------------------------|--------------------------------------------------------------------------------------------------------------------------------------------------------------------|-----------------------------------------------|----------------------------------------------------------------------------------------------|
| Rent                    | ¥ 1,430,000                                                                                                                                                        | Public maintenance fee<br>Administration cost | included in rent                                                                             |
| Deposit<br>Key money    | 2 Months • None                                                                                                                                                    | Renewal fee                                   | None                                                                                         |
| Transaction type (Year) | Periodic Tenancy Contract<br>(3 Years)                                                                                                                             | Status                                        | Move-in date negotiable (Being restored)                                                     |
| Note                    | •This property is only for residential purpos                                                                                                                      | ses, except the SOHO                          |                                                                                              |
| Equipments              | Please contact us if there is any question.                                                                                                                        |                                               |                                                                                              |
|                         |                                                                                                                                                                    |                                               |                                                                                              |
| Completed               | February,2011                                                                                                                                                      | lidabashi Stn.<br>Sumitomo<br>Mitsui Bank     | Tokyo Nursery Raikan lidabashi                                                               |
| Constructing            | Steel-reinforced concrete                                                                                                                                          |                                               | I-Garden Hotel Terrace Metropolitan Metropolitan                                             |
| Location                | 1-8-14 Fujimi,Chiyoda-ku,Tokyo                                                                                                                                     | Denny<br>lidabashi<br>Post, Office            | Tokyo<br>Daijingu                                                                            |
| Trains                  | lidabashi Stn., JR Line (4-min. wal<br>lidabashi Stn., Tozai/Yurakucho/N<br>oku/Oedo Lines (5-min. walk)<br>Kudanshita Stn., Hanzomon/Shinj<br>Lines (9-min. walk) | La Tour CHIYODA FUJIMI Nippon                 | Gyosei  77-Eleven Elementary Hotel School Gränd Gränd Fujimi Gyosei Palace Elementary School |