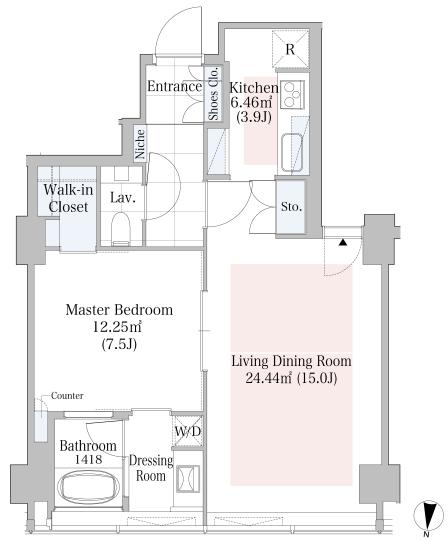

## La Tour Shibuya Apartment No. 1303 (13F)

| Layout(Type)               | 1LDK(C1)                                                                                                                                                                                         | Area                                          | 63.12m <sup>2</sup> (679.1712 sq. ft.)                                                                                                                                                                                                                                                                                                                                                                                                                                                                                                                                                                                                                                                                                                                                                                                                                                                                                                                                                                                                                                                                                                                                                                                                                                                                                                                                                                                                                                                                                                                                                                                                                                                                                                                                                                                                                                                                                                                                                                                                                                                                                         |
|----------------------------|--------------------------------------------------------------------------------------------------------------------------------------------------------------------------------------------------|-----------------------------------------------|--------------------------------------------------------------------------------------------------------------------------------------------------------------------------------------------------------------------------------------------------------------------------------------------------------------------------------------------------------------------------------------------------------------------------------------------------------------------------------------------------------------------------------------------------------------------------------------------------------------------------------------------------------------------------------------------------------------------------------------------------------------------------------------------------------------------------------------------------------------------------------------------------------------------------------------------------------------------------------------------------------------------------------------------------------------------------------------------------------------------------------------------------------------------------------------------------------------------------------------------------------------------------------------------------------------------------------------------------------------------------------------------------------------------------------------------------------------------------------------------------------------------------------------------------------------------------------------------------------------------------------------------------------------------------------------------------------------------------------------------------------------------------------------------------------------------------------------------------------------------------------------------------------------------------------------------------------------------------------------------------------------------------------------------------------------------------------------------------------------------------------|
| Rent                       | ¥ 590,000                                                                                                                                                                                        | Public maintenance fee<br>Administration cost | included in rent                                                                                                                                                                                                                                                                                                                                                                                                                                                                                                                                                                                                                                                                                                                                                                                                                                                                                                                                                                                                                                                                                                                                                                                                                                                                                                                                                                                                                                                                                                                                                                                                                                                                                                                                                                                                                                                                                                                                                                                                                                                                                                               |
| Deposit<br>Key money       | 2 Months • None                                                                                                                                                                                  | Renewal fee                                   | None                                                                                                                                                                                                                                                                                                                                                                                                                                                                                                                                                                                                                                                                                                                                                                                                                                                                                                                                                                                                                                                                                                                                                                                                                                                                                                                                                                                                                                                                                                                                                                                                                                                                                                                                                                                                                                                                                                                                                                                                                                                                                                                           |
| Transaction type<br>(Year) | Periodic Tenancy Contract<br>(3 Years)                                                                                                                                                           | Status                                        | Vacancy soon<br>(Moving out: 04/2025)                                                                                                                                                                                                                                                                                                                                                                                                                                                                                                                                                                                                                                                                                                                                                                                                                                                                                                                                                                                                                                                                                                                                                                                                                                                                                                                                                                                                                                                                                                                                                                                                                                                                                                                                                                                                                                                                                                                                                                                                                                                                                          |
| Note                       | 25story high-rise apartments<br>8-min. walk to Shibuya Stn.,11-min. walk to Omote-sando Stn<br>24-hour Concierge<br>24-hour Security<br>1 month rent will be deducted at the time of move-out.   |                                               |                                                                                                                                                                                                                                                                                                                                                                                                                                                                                                                                                                                                                                                                                                                                                                                                                                                                                                                                                                                                                                                                                                                                                                                                                                                                                                                                                                                                                                                                                                                                                                                                                                                                                                                                                                                                                                                                                                                                                                                                                                                                                                                                |
| Equipments                 | Please contact us if there is any qu                                                                                                                                                             | uestion.                                      |                                                                                                                                                                                                                                                                                                                                                                                                                                                                                                                                                                                                                                                                                                                                                                                                                                                                                                                                                                                                                                                                                                                                                                                                                                                                                                                                                                                                                                                                                                                                                                                                                                                                                                                                                                                                                                                                                                                                                                                                                                                                                                                                |
|                            |                                                                                                                                                                                                  |                                               |                                                                                                                                                                                                                                                                                                                                                                                                                                                                                                                                                                                                                                                                                                                                                                                                                                                                                                                                                                                                                                                                                                                                                                                                                                                                                                                                                                                                                                                                                                                                                                                                                                                                                                                                                                                                                                                                                                                                                                                                                                                                                                                                |
|                            |                                                                                                                                                                                                  |                                               |                                                                                                                                                                                                                                                                                                                                                                                                                                                                                                                                                                                                                                                                                                                                                                                                                                                                                                                                                                                                                                                                                                                                                                                                                                                                                                                                                                                                                                                                                                                                                                                                                                                                                                                                                                                                                                                                                                                                                                                                                                                                                                                                |
| Completed                  | August,2010                                                                                                                                                                                      |                                               |                                                                                                                                                                                                                                                                                                                                                                                                                                                                                                                                                                                                                                                                                                                                                                                                                                                                                                                                                                                                                                                                                                                                                                                                                                                                                                                                                                                                                                                                                                                                                                                                                                                                                                                                                                                                                                                                                                                                                                                                                                                                                                                                |
| Completed<br>Constructing  | • Reinforced concrete structure, partially steel<br>structure, • steel frame reinforced concrete str<br>, • anti-sway structure - 25 floors above grou<br>oors below ground, 2 floors pent house | ructure                                       |                                                                                                                                                                                                                                                                                                                                                                                                                                                                                                                                                                                                                                                                                                                                                                                                                                                                                                                                                                                                                                                                                                                                                                                                                                                                                                                                                                                                                                                                                                                                                                                                                                                                                                                                                                                                                                                                                                                                                                                                                                                                                                                                |
| -                          | Reinforced concrete structure, partially steel<br>structure, • steel frame reinforced concrete str<br>, • anti-sway structure • 25 floors above grou                                             | ructure<br>nd, 3 fl                           | And Markov Marko |