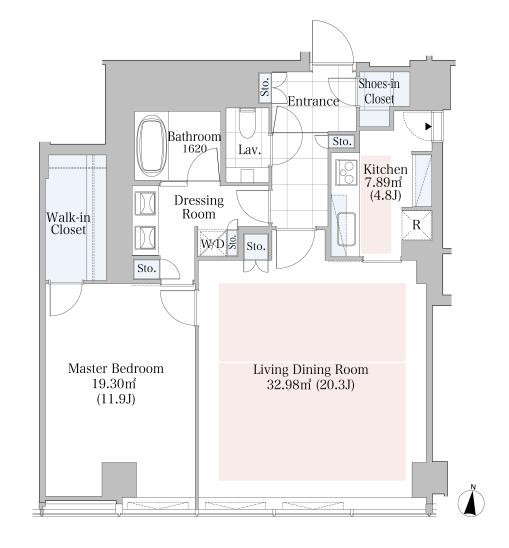

## La Tour Shibuya Apartment No. 1510 (15F)

Update Date: 2024/11/23 Next scheduled update date: Anytime

| Layout(Type)            | 1LDK(H)                                                                                                                                                                                                                                              | Area                                          | 91.42m² (983.6792 sq. ft.)                                                                                                                                                                                                                                                                                                                                                                                                                                                                                                                                                                                                                                                                                                                                                                                                                                                                                                                                                                                                                                                                                                                                                                                                                                                                                                                                                                                                                                                                                                                                                                                                                                                                                                                                                                                                                                                                                                                                                                                                                                                                                                     |  |  |
|-------------------------|------------------------------------------------------------------------------------------------------------------------------------------------------------------------------------------------------------------------------------------------------|-----------------------------------------------|--------------------------------------------------------------------------------------------------------------------------------------------------------------------------------------------------------------------------------------------------------------------------------------------------------------------------------------------------------------------------------------------------------------------------------------------------------------------------------------------------------------------------------------------------------------------------------------------------------------------------------------------------------------------------------------------------------------------------------------------------------------------------------------------------------------------------------------------------------------------------------------------------------------------------------------------------------------------------------------------------------------------------------------------------------------------------------------------------------------------------------------------------------------------------------------------------------------------------------------------------------------------------------------------------------------------------------------------------------------------------------------------------------------------------------------------------------------------------------------------------------------------------------------------------------------------------------------------------------------------------------------------------------------------------------------------------------------------------------------------------------------------------------------------------------------------------------------------------------------------------------------------------------------------------------------------------------------------------------------------------------------------------------------------------------------------------------------------------------------------------------|--|--|
| Rent                    | ¥ 805,000                                                                                                                                                                                                                                            | Public maintenance fee<br>Administration cost | included in rent                                                                                                                                                                                                                                                                                                                                                                                                                                                                                                                                                                                                                                                                                                                                                                                                                                                                                                                                                                                                                                                                                                                                                                                                                                                                                                                                                                                                                                                                                                                                                                                                                                                                                                                                                                                                                                                                                                                                                                                                                                                                                                               |  |  |
| Deposit<br>Key money    | 2 Months • None                                                                                                                                                                                                                                      | Renewal fee                                   | None                                                                                                                                                                                                                                                                                                                                                                                                                                                                                                                                                                                                                                                                                                                                                                                                                                                                                                                                                                                                                                                                                                                                                                                                                                                                                                                                                                                                                                                                                                                                                                                                                                                                                                                                                                                                                                                                                                                                                                                                                                                                                                                           |  |  |
| Transaction type (Year) | Periodic Tenancy Contract<br>(3 Years)                                                                                                                                                                                                               | Status                                        | Vacancy soon<br>(Moving out: 12/2024)                                                                                                                                                                                                                                                                                                                                                                                                                                                                                                                                                                                                                                                                                                                                                                                                                                                                                                                                                                                                                                                                                                                                                                                                                                                                                                                                                                                                                                                                                                                                                                                                                                                                                                                                                                                                                                                                                                                                                                                                                                                                                          |  |  |
| Note                    | 25story high-rise apartments 8-min. walk to Shibuya Stn.,11-min. walk to Omote-sando Stn 24-hour Concierge 24-hour Security 1 month rent will be deducted at the time of move-out.  •This property is only for residential purposes, except the SOHO |                                               |                                                                                                                                                                                                                                                                                                                                                                                                                                                                                                                                                                                                                                                                                                                                                                                                                                                                                                                                                                                                                                                                                                                                                                                                                                                                                                                                                                                                                                                                                                                                                                                                                                                                                                                                                                                                                                                                                                                                                                                                                                                                                                                                |  |  |
| Equipments              | Please contact us if there is any question.                                                                                                                                                                                                          |                                               |                                                                                                                                                                                                                                                                                                                                                                                                                                                                                                                                                                                                                                                                                                                                                                                                                                                                                                                                                                                                                                                                                                                                                                                                                                                                                                                                                                                                                                                                                                                                                                                                                                                                                                                                                                                                                                                                                                                                                                                                                                                                                                                                |  |  |
|                         |                                                                                                                                                                                                                                                      |                                               |                                                                                                                                                                                                                                                                                                                                                                                                                                                                                                                                                                                                                                                                                                                                                                                                                                                                                                                                                                                                                                                                                                                                                                                                                                                                                                                                                                                                                                                                                                                                                                                                                                                                                                                                                                                                                                                                                                                                                                                                                                                                                                                                |  |  |
| Completed               | August,2010                                                                                                                                                                                                                                          |                                               |                                                                                                                                                                                                                                                                                                                                                                                                                                                                                                                                                                                                                                                                                                                                                                                                                                                                                                                                                                                                                                                                                                                                                                                                                                                                                                                                                                                                                                                                                                                                                                                                                                                                                                                                                                                                                                                                                                                                                                                                                                                                                                                                |  |  |
| Constructing            | Reinforced concrete structure, partially steel structure, - steel frame reinforced concrete str., - anti-sway structure - 25 floors above grou oors below ground, 2 floors pent house.                                                               | ructure                                       | South Service Property of the Conference of the  |  |  |
| Location                | 2-20 Higashi 1-chome, Shibuya-ku, Tok                                                                                                                                                                                                                | yo                                            | The control of the co |  |  |
| Trains                  | Shibuya Stn., JR Line (8-min. walk,<br>Omote-sando Stn., Ginza/Chiyoda<br>es (11-min. walk)                                                                                                                                                          |                                               | The second secon |  |  |