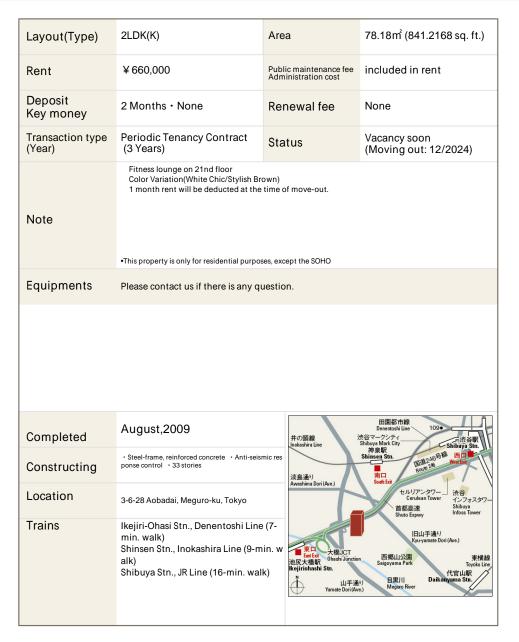

## La Tour Aobadai Apartment No. 2310 (23F)

Update Date: 2024/11/24 Next scheduled update date: Anytime

- 1 Lease guarantee agreement: required (by a guarantee company designated by us) Guarantee fee: 30% of lease for the first year, 8,000 yen/year for the second and subsequent years Fees may vary depending on the guarantee company - contact us for more details.
- 2 All rentals are on a first-come-first-served basis.
- 3 Multi-risk home insurance is mandatory.
- 4 Deposits equivalent to one month of rent are non-refundable at the end of the contract.
- 5 If the contract is terminated in less than one year, a penalty equivalent to one-month rent will be applied.
- 6 When disparities arise between the drawing and the actual construction, the actual construction takes precedence.