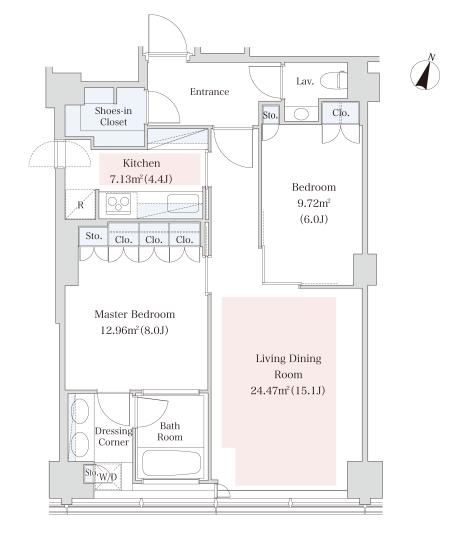

## La Tour Aobadai Apartment No. 2310 (23F)

Update Date: 2024/11/24 Next scheduled update date: Anytime

- 1 Lease guarantee agreement: required (by a guarantee company designated by us) Guarantee fee: 30% of lease for the first year, 8,000 yen/year for the second and subsequent years Fees may vary depending on the guarantee company - contact us for more details.
- 2 All rentals are on a first-come-first-served basis.
- 3 Multi-risk home insurance is mandatory.
- 4 Deposits equivalent to one month of rent are non-refundable at the end of the contract.
- 5 If the contract is terminated in less than one year, a penalty equivalent to one-month rent will be applied.
- 6 When disparities arise between the drawing and the actual construction, the actual construction takes precedence.